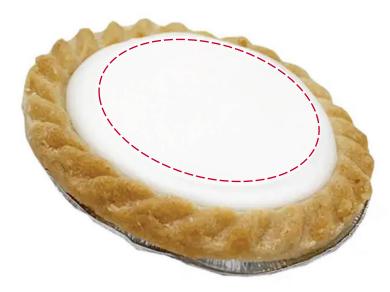

## YOUR VISUAL PROOF (2 of 2)

Order ReferencexxxxxDate createdxx/xx/xxCreated byxx

| Print area | 47 mm dia.  |
|------------|-------------|
| Logo size  | xx x xxmm   |
| Branding   | Full Colour |

Print Area / Cut Line
Safe Text Area