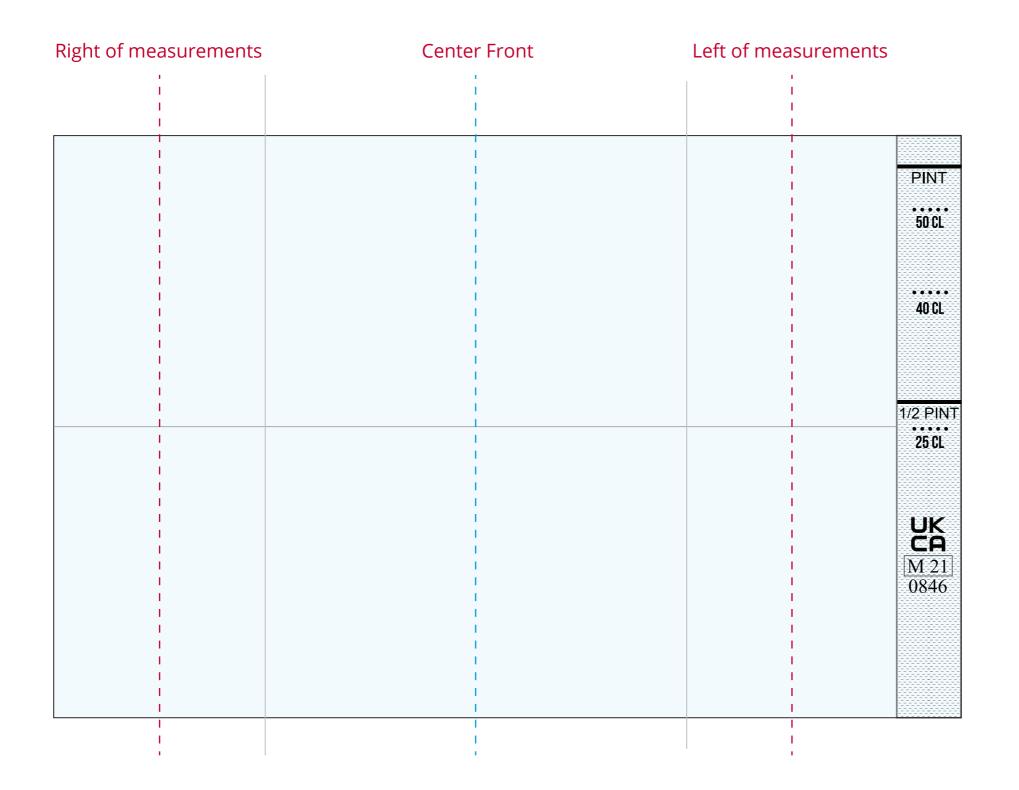

## YOUR VISUAL PROOF (2 of 2)

Visual scale 100%.

Order Reference
Date created
Created by

xxxxxx xx/xx/xx

XX

Print area 154 x 240 mm

Logo size xx x xxmm

Branding Full Colour