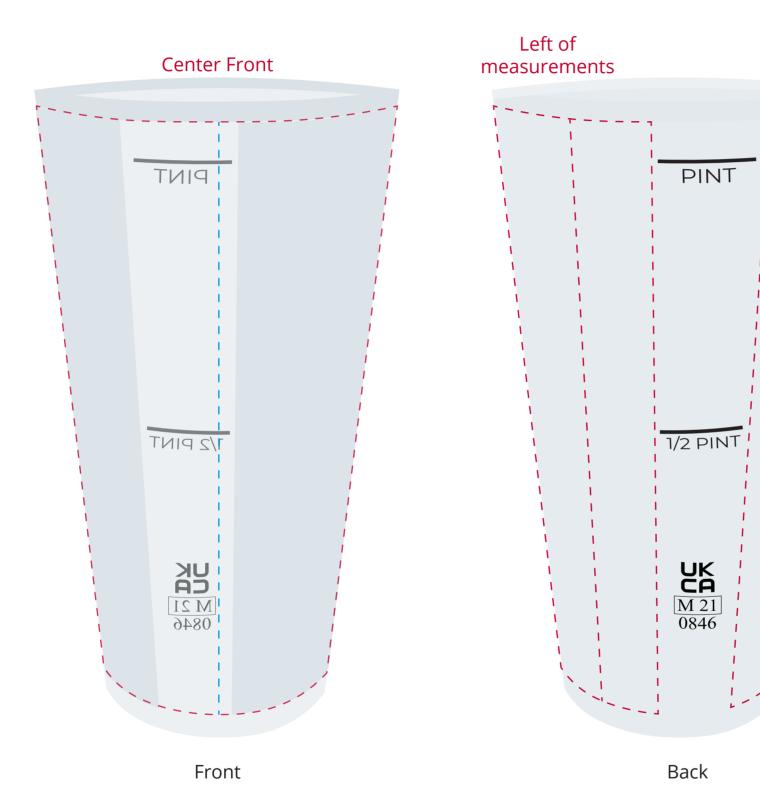

## YOUR VISUAL PROOF (1 of 2)

Order Reference xxxxxx

Date created xx/xx/xx

Created by xx

Product 216935

Right of

measurements

Colour Translucent Clear

Branding Full Colour