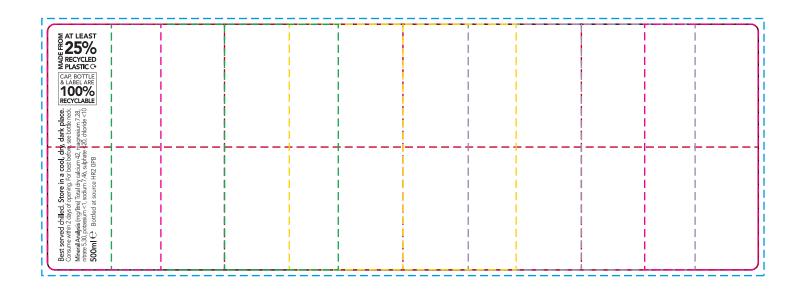

## YOUR VISUAL PROOF (2 of 2)

Print Area / Cut Line
Safe Text Area
Bleed
Left Face
Right Face
Back Face

Visual scale 100%.

Order Reference

Date created

Created by

xxxxxx xx/xx/xx

Print area 188 x 65 mm