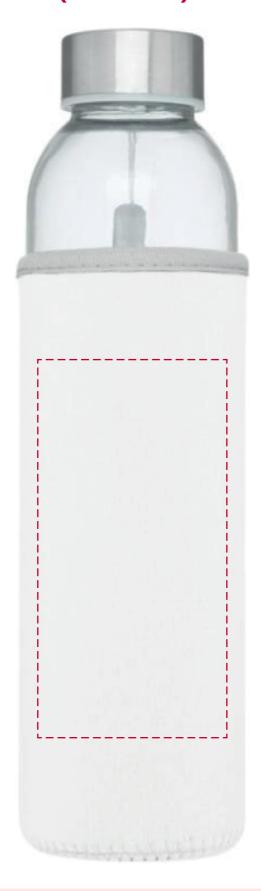

### YOUR VISUAL PROOF (3 of 3)

Order Reference xxxxxx

Date created xx/xx/xx

Created by xx

Product 216953

Colour White

Branding Spot Colour (Transfer) /

Full Colour (Transfer)

### Artwork Advisories

When transfer printed an outline edge (keyline) may be visible.

It is the customer's responsibility to ensure that the proof is correct in all areas. Please be sure to double-check spelling, grammar, layout and design before approving artwork. Due to the variation in monitor colours and adjustments, PDF proofs may not provide an accurate colour representation of the final product & printed work. Once artwork is approved, your order will be processed based on the above unless any amendments are made. All orders are subject to our terms and conditions.