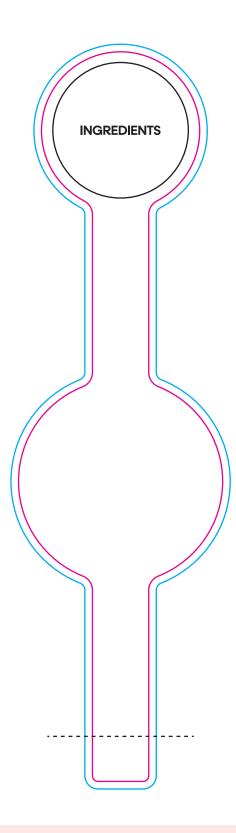

## YOUR VISUAL PROOF (2 of 2)

Visual scale 100%.

Order Reference

Date created

Print area

xxxxxx xx/xx/xx

XX

Created by

193 x 54mm

Logo size xx x xxmm

Branding Full colour