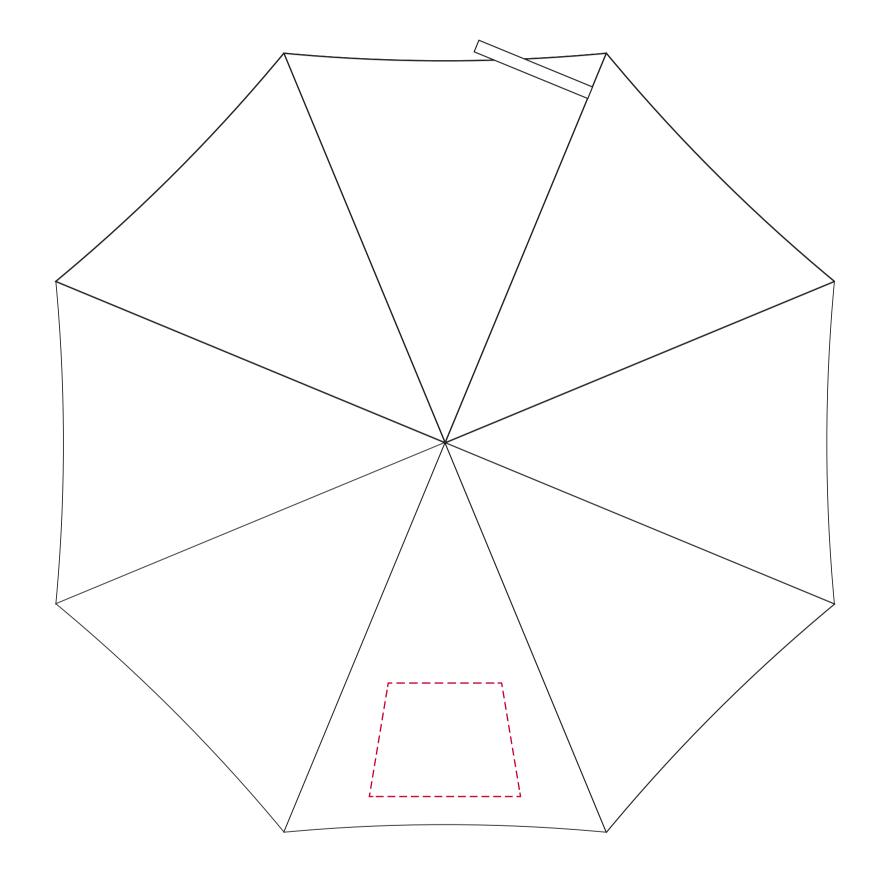

## YOUR VISUAL PROOF (1 of 2)

Order Reference XXXXXX Date created Created by

xx/xx/xx XX

Product 217017 Colour White

Spot colour / Full Colour Branding

## YOUR VISUAL PROOF (2 of 2)

Visual scale 100%.

Order Reference xxx

Date created xx/

Created by xx

xxxxxx xx/xx/xx

Print area

200 x 150 mm (into 150mm)

Logo size

xx x xxmm

Branding

Spot Colour / Full Colour