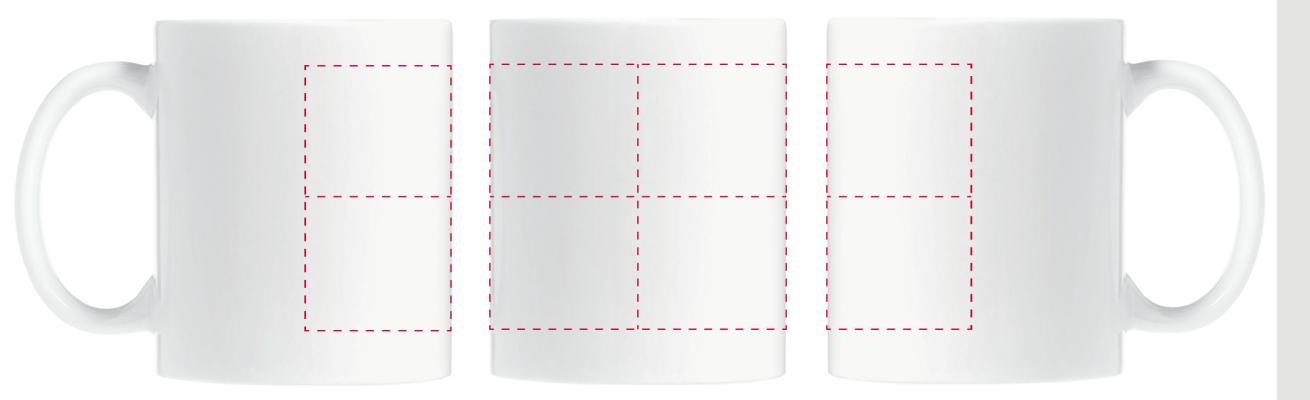

## YOUR VISUAL PROOF (1 of 2)

Order Reference XXXXXX Date created xx/xx/xx Created by

XX

Product 217020

Colour White

Branding Spot Colour (1 col. max)

## YOUR VISUAL PROOF (2 of 2)

Scale 100%

Order Reference
Date created
Created by

xxxxxx xx/xx/xx

XX

Print area 155 x 70 mm Logo size xx x xx mm

Branding Spot Colour (1 col. max)