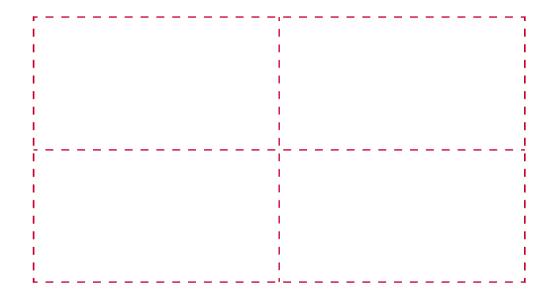

## YOUR VISUAL PROOF (2 of 2)

Scale 100%

Order Reference
Date created
Created by

xxxxxx xx/xx/xx

XX

Print area

130 x 70 mm

Logo size

xx x xx mm

Branding

Spot Colour (2 col. max)