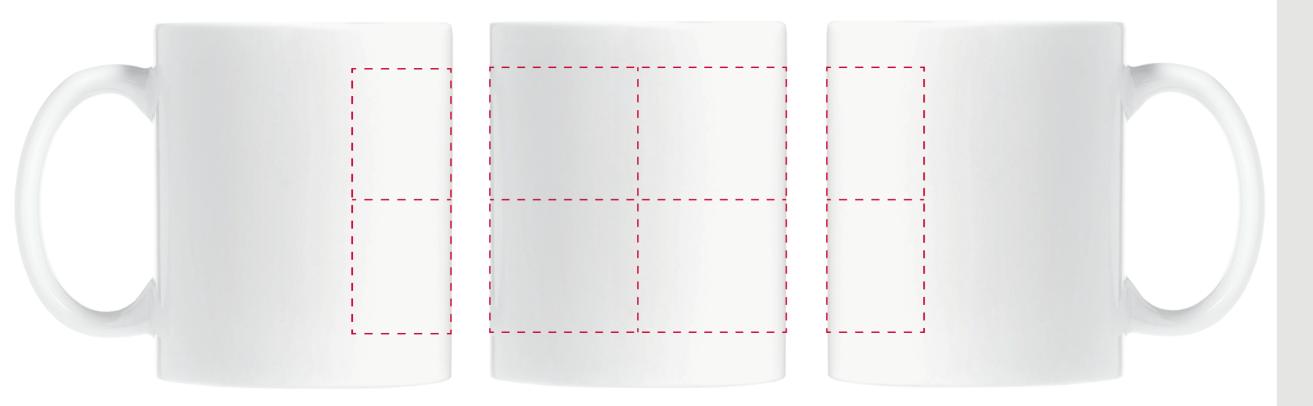

## YOUR VISUAL PROOF (1 of 2)

Order Reference xxxxxx

Date created xx/xx/xx

Created by xx

Product 217020 Colour White

Branding Spot Colour (2 col. max)

## Artwork Advisories

It is the customer's responsibility to ensure that the proof is correct in all areas. Please be sure to double-check spelling, grammar, layout and design before approving artwork. Due to the variation in monitor colours and adjustments, PDF proofs may not provide an accurate colour representation of the final product & printed work. Once artwork is approved, your order will be processed based on the above unless any amendments are made. All orders are subject to our terms and conditions.