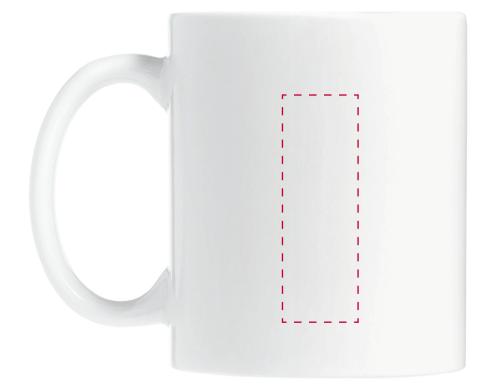

## YOUR VISUAL PROOF

Order Reference xxxxxx

Date created xx/xx/xx

Created by xx

Product 217020

Colour White

Branding Engraved