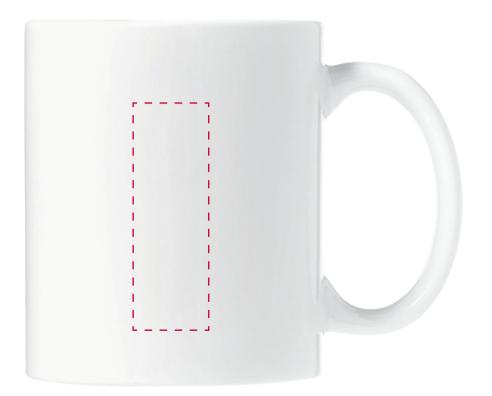

## YOUR VISUAL PROOF

Order Reference xxxxxx

Date created xx/xx/xx

Created by xx

Product 217020

Colour White

Branding Engraved