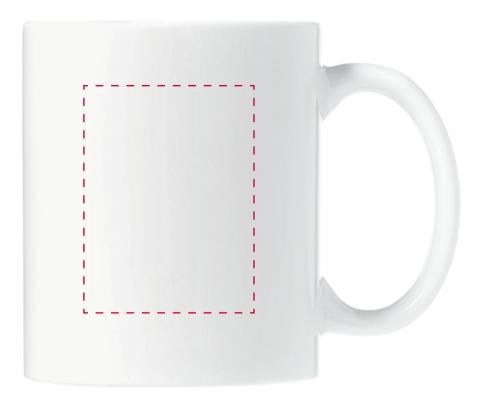

## YOUR VISUAL PROOF

Order Reference Date created Created by

XXXXXX xx/xx/xx XX

Product 217020 White Colour

Spot Colour **Branding** 