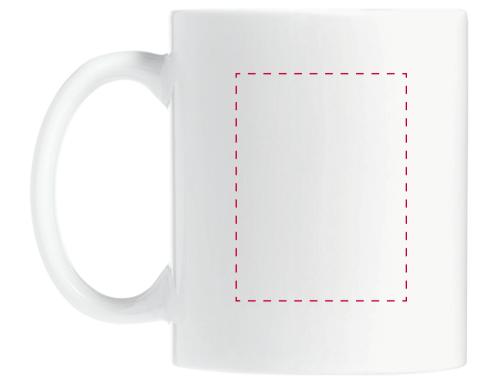

## YOUR VISUAL PROOF

Order Reference Date created Created by

XXXXXX xx/xx/xx XX

Product 217020 White Colour

Spot Colour **Branding** 