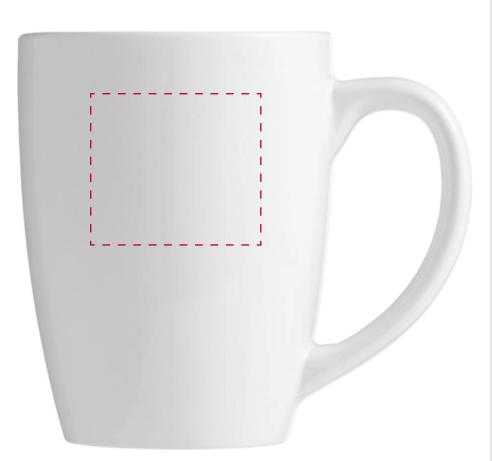

## YOUR VISUAL PROOF (1 of 2)

Order Reference xxxxxx

Date created xx/xx/xx

Created by xx

Product 217022 Colour White

Branding Spot colour

## YOUR VISUAL PROOF (2 of 2)

Visual scale 100%.

Order Reference

Date created

Created by

xxxxxx xx/xx/xx

Print area

45 x 40 mm (per side)

Logo size

xx x xxmm

Branding Spot colour