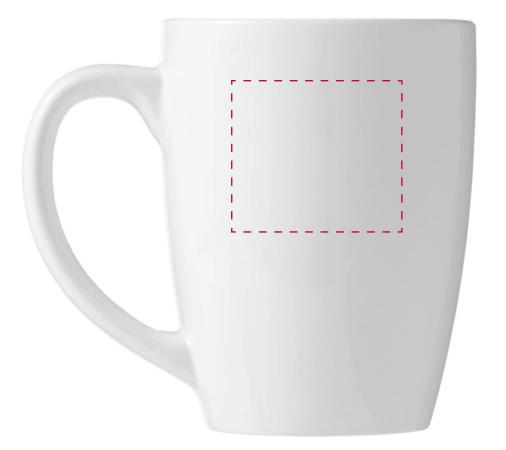

## YOUR VISUAL PROOF (1 of 2)

Order Reference xxxxxx

Date created xx/xx/xx

Created by xx

Product 217022 Colour White

Branding Spot colour

## YOUR VISUAL PROOF (2 of 2)

Visual scale 100%.

Order Reference

Date created

Created by

xxxxxx xx/xx/xx

Print area

45 x 40 mm (per side)

Logo size

xx x xxmm

Branding Spot colour