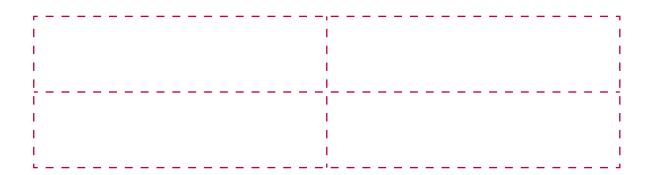

## YOUR VISUAL PROOF (2 of 2)

Visual scale 100%.

Order Reference
Date created
Created by

xxxxxx xx/xx/xx

Print area

155 x 40 mm xx x xxmm

Logo size Branding

Spot colour