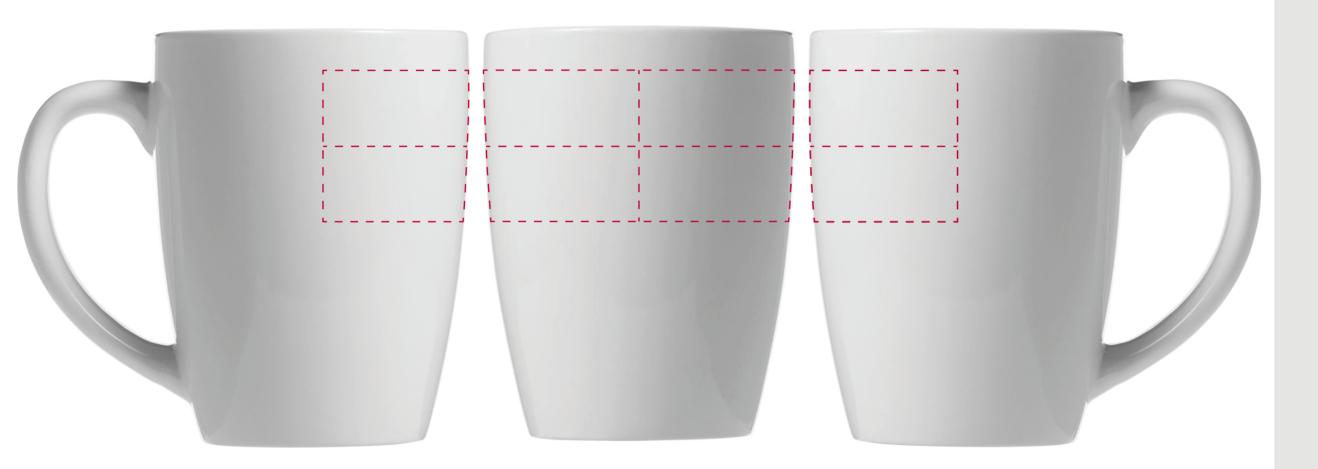

## YOUR VISUAL PROOF (1 of 2)

For Visual Purposes Only. Please see page 2 for actual artwork size.

Order Reference

Date created

xxxxxx xx/xx/xx

Created by

Product 217022 Colour White

Branding Spot colour (1 col. max)

## PANTONE® Colours

PANTONE® XXXC