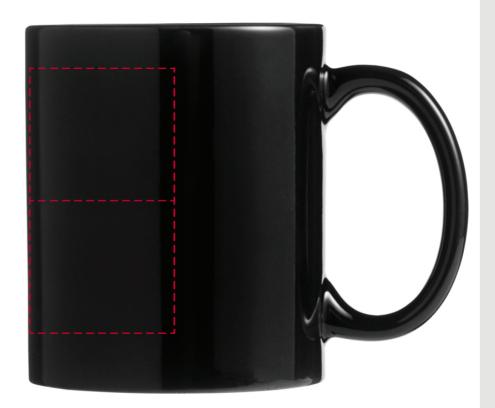

## YOUR VISUAL PROOF (1 of 2)

Order Reference xxxxxx

Date created xx/xx/xx

Created by xx

Product 217024 Colour Black

Branding Spot Colour (1 col. max)

PANTONE® Colours

PANTONE®

Artwork Advisories

It is the customer's responsibility to ensure that the proof is correct in all areas. Please be sure to double-check spelling, grammar, layout and design before approving artwork. Due to the variation in monitor colours and adjustments, PDF proofs may not provide an accurate colour representation of the final product & printed work. Once artwork is approved, your order will be processed based on the above unless any amendments are made. All orders are subject to our terms and conditions.