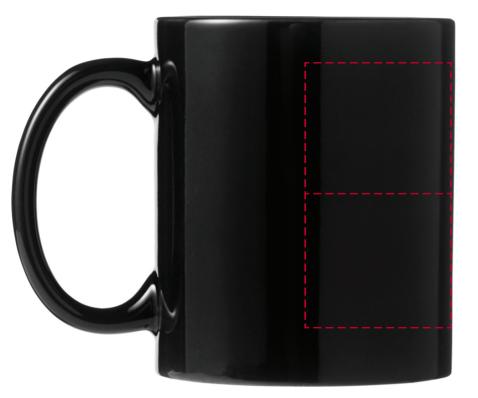

## YOUR VISUAL PROOF (1 of 2)

Order Reference xxxxxx

Date created xx/xx/xx

Created by xx

Product 217024 Colour Black

Branding Spot Colour (1 col. max)

PANTONE® Colours

PANTONE®

Artwork Advisories

It is the customer's responsibility to ensure that the proof is correct in all areas. Please be sure to double-check spelling, grammar, layout and design before approving artwork. Due to the variation in monitor colours and adjustments, PDF proofs may not provide an accurate colour representation of the final product & printed work. Once artwork is approved, your order will be processed based on the above unless any amendments are made. All orders are subject to our terms and conditions.