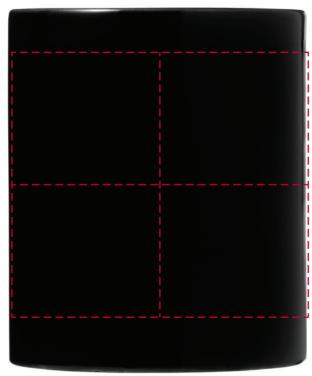

## YOUR VISUAL PROOF (2 of 2)

Scale 100%

Order Reference
Date created
Created by

xxxxxx xx/xx/xx

XX

155 x 70 mm

Logo size

Print area

xx x xx mm

Branding

Spot Colour (1 col. max)