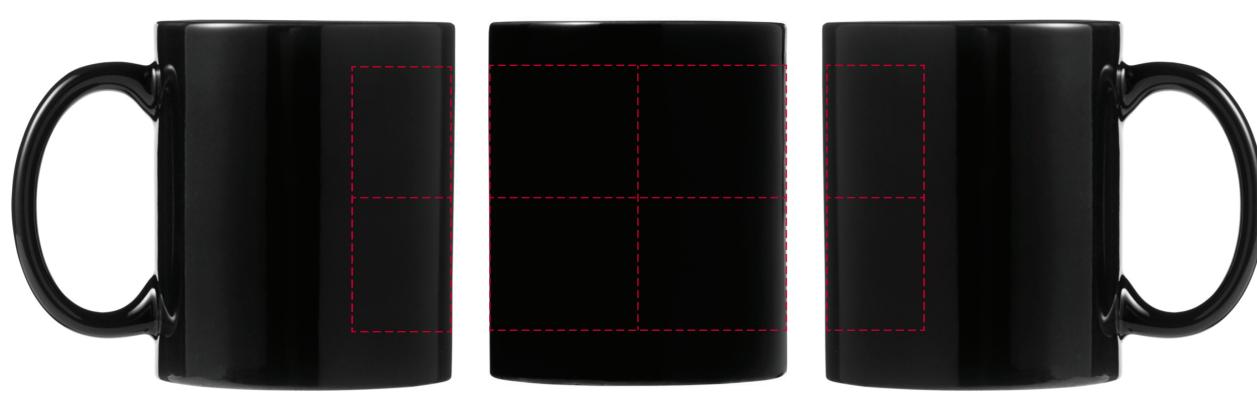

## YOUR VISUAL PROOF (2 of 2)

Order ReferencexxxxxDate createdxx/xx/xxCreated byxx

| Print area | 130 x 70 mm              |
|------------|--------------------------|
| Logo size  | xx x xx mm               |
| Branding   | Spot Colour (2 col. max) |