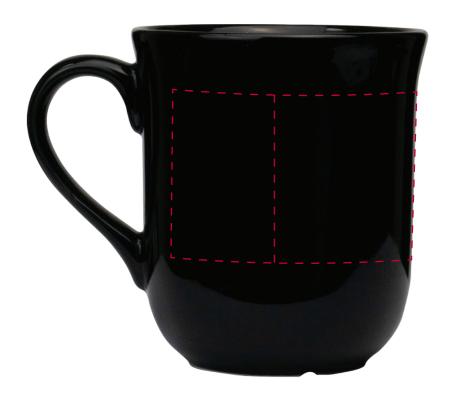

## YOUR VISUAL PROOF (1 of 2)

Order ReferencexxxxxDate createdxx/xx/xxCreated byxx

| Product  | 217040               |
|----------|----------------------|
| Colour   | Black                |
| Branding | Spot Colour (Direct) |

## Artwork Advisories

This template is not to scale and is to be used as a guide for print size & positioning only.

With direct print there could be movement of up to 2mm in any direction.

It is the customer's responsibility to ensure that the proof is correct in all areas. Please be sure to double-check spelling, grammar, layout and design before approving artwork. Due to the variation in monitor colours and adjustments, PDF proofs may not provide an accurate colour representation **of the final product & printed work.** Once artwork is approved, your order will be processed based on the above unless any amendments are made. All orders are subject to our terms and conditions.