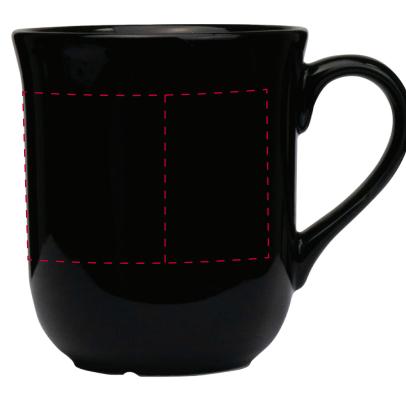

## YOUR VISUAL PROOF (2 of 2)

Order ReferencexxxxxDate createdxx/xx/xxCreated byxx

| Print area | 185 x 45 mm |
|------------|-------------|
| Logo size  | xx x xxmm   |
| Branding   | Spot colour |

| r   |     |     |       |
|-----|-----|-----|-------|
| - I | I I |     | l I   |
| I   | I   |     | l l   |
|     |     | l I |       |
|     |     |     |       |
|     |     |     |       |
|     |     |     |       |
| 1   |     |     |       |
| 1   |     |     | · · · |
|     | I   |     |       |
|     |     |     |       |

Visual scale 100%.