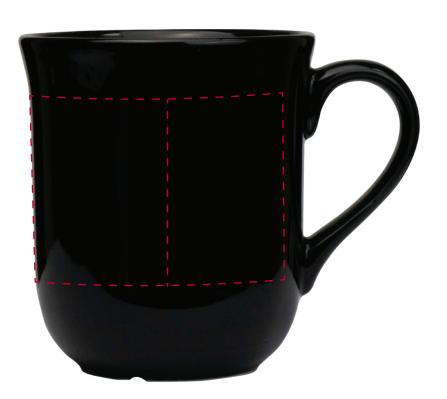

## YOUR VISUAL PROOF (2 of 2)

Visual scale 100%.

Order Reference
Date created
Created by

xxxxxx xx/xx/xx

Print area

215 x 50 mm

Logo size

xx x xxmm

Branding Spot colour (Transfer)