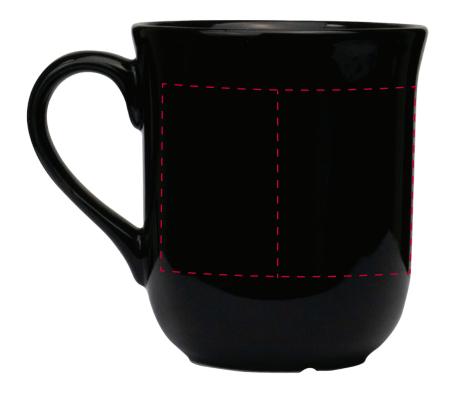

## YOUR VISUAL PROOF (1 of 2)

Visual purposes only. Please see page 2 for actual artwork size.

Order Reference xxxxxx

Date created xx/xx/xx

Created by xx

Product 217040 Colour Black

Branding Spot Colour (Transfer)

PANTONE® Colours

PANTONE® PANTONE® PANTONE® XXXC XXXC XXXC XXXC

Artwork Advisories

This template is not to scale and is to be used as a guide for print size & positioning only.

When transfer printed an outline edge (keyline) may be visible.