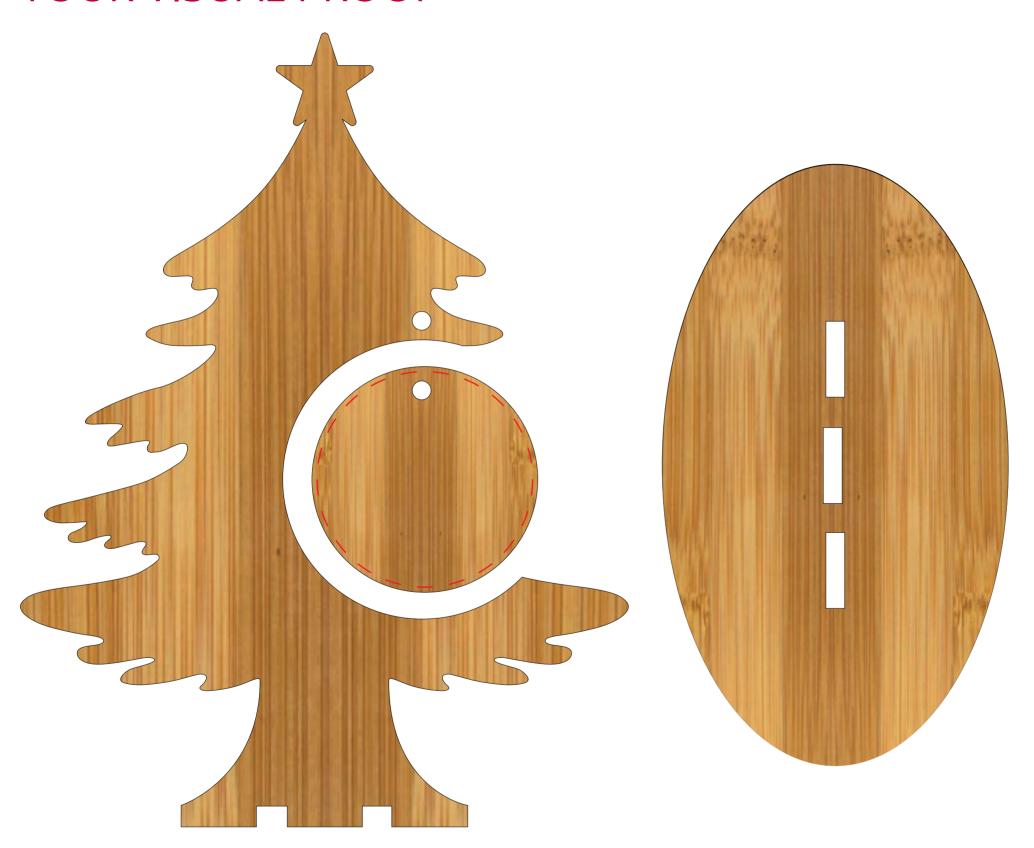

## YOUR VISUAL PROOF

Order Reference
Date created
Created by

xxxxxx xx/xx/xx xx

Product 217042
Colour Bamboo

Branding Spot colour / Engraved