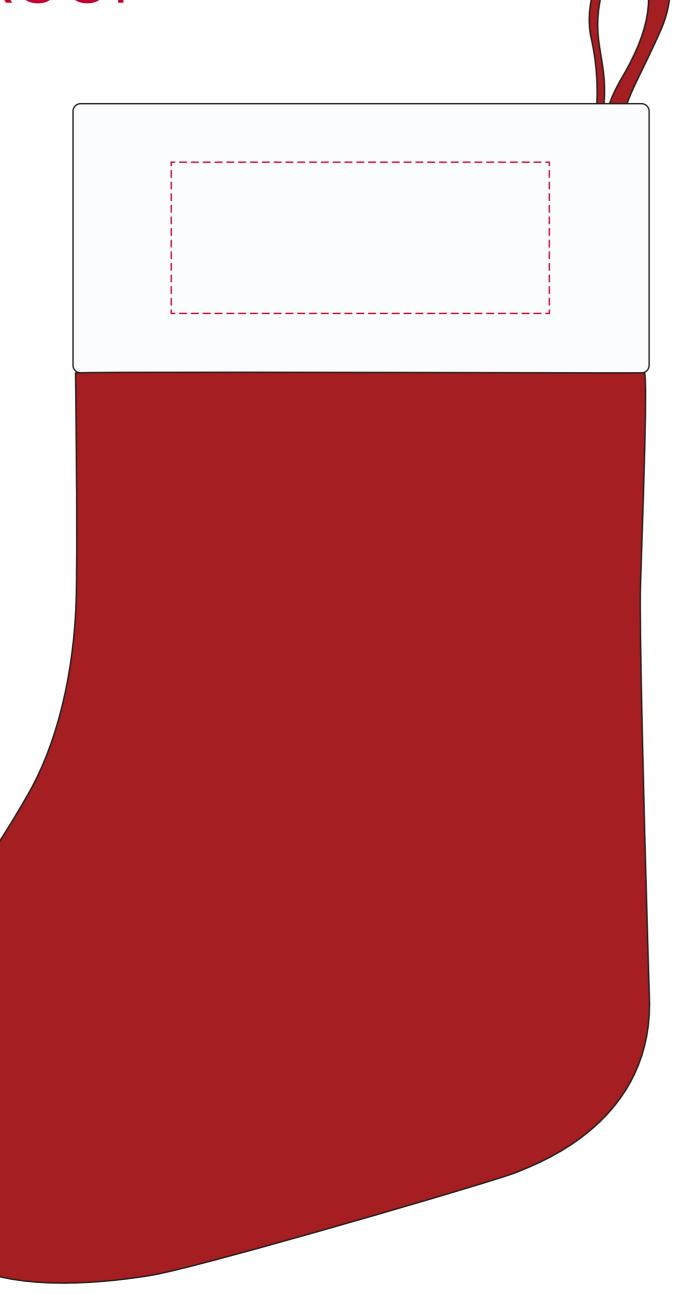

## YOUR VISUAL PROOF

Scale 100%

100 x 40 mm

Logo size

Print area

xx x xxmm

Order Reference xxxxxx

Date created xx/xx/xx

Created by xx

Product 217060

Colour White / Red

Branding Spot colour (1 col. max)

PANTONE® Colours

PANTONE®

**Artwork Advisories** 

It is the customer's responsibility to ensure that the proof is correct in all areas. Please be sure to double-check spelling, grammar, layout and design before approving artwork. Due to the variation in monitor colours and adjustments, PDF proofs may not provide an accurate colour representation of the final product & printed work. Once artwork is approved, your order will be processed based on the above unless any amendments are made. All orders are subject to our terms and conditions.