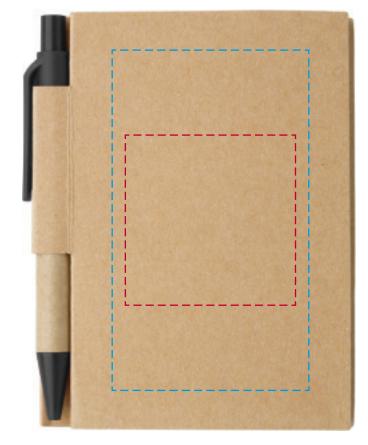

## YOUR VISUAL PROOF

– – Print area can go anywhere within this boundary

-- Print area

Scale 100% Print area 45 x 45 mm Pen Print area 40 x 8 mm Logo size xx x xx mm

Order Reference

xxxxxx xx/xx/xx

Date created Created by

ХX

Product 217066

Colour Brown / Black

Branding Spot Colour