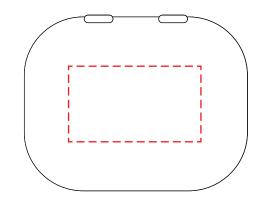

## YOUR VISUAL PROOF

Order Reference xxxxxx Date created xx/xx/xx Created by xx

| Product  | 217087      |
|----------|-------------|
| Colour   | White       |
| Branding | Spot colour |