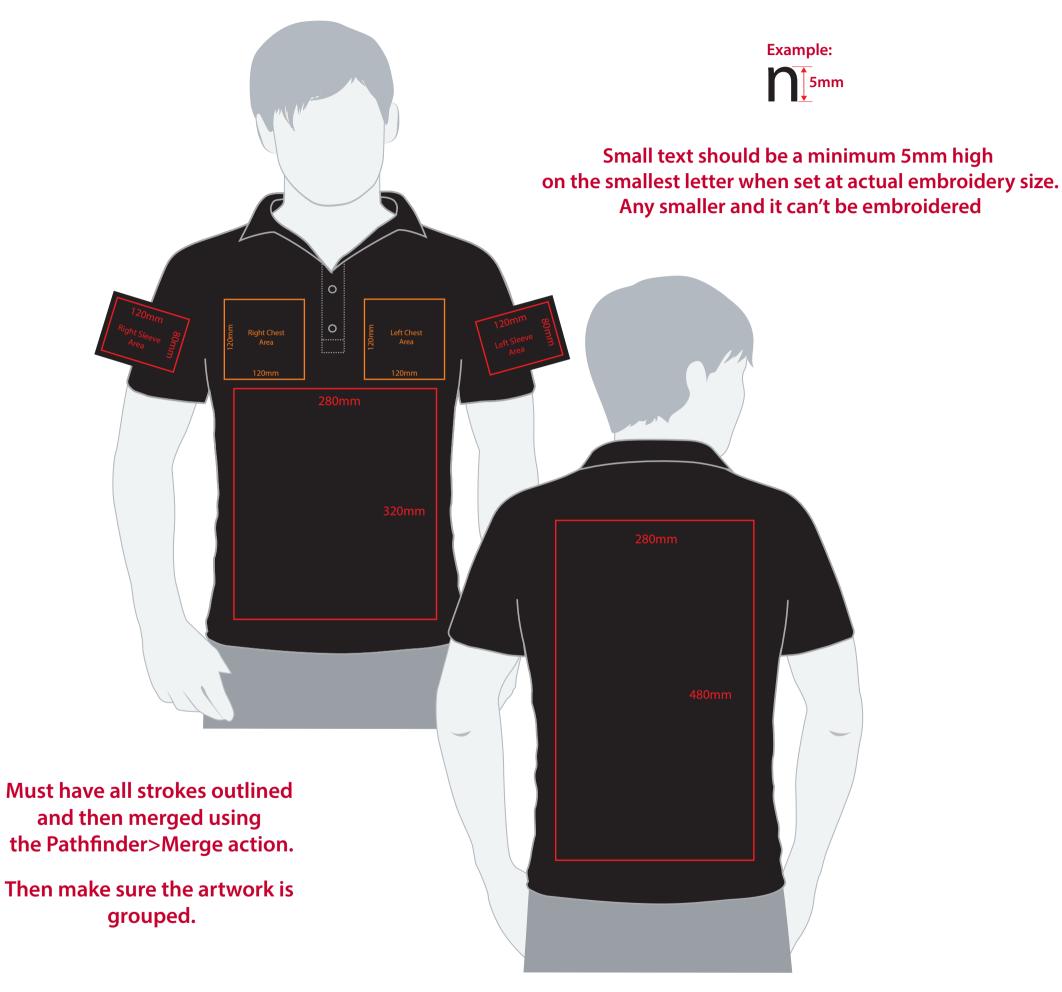

# YOUR VISUAL PROOF (2 of 2)

Visual Scale 100%

| Order Reference |  |
|-----------------|--|
| Date created    |  |
| Created by      |  |

XXXXXX xx/xx/xx XX

| Print position | XXXX        |
|----------------|-------------|
| Print area     | xx x xxmm   |
| Logo size      | xx x xxmm   |
| Branding       | Embroidered |