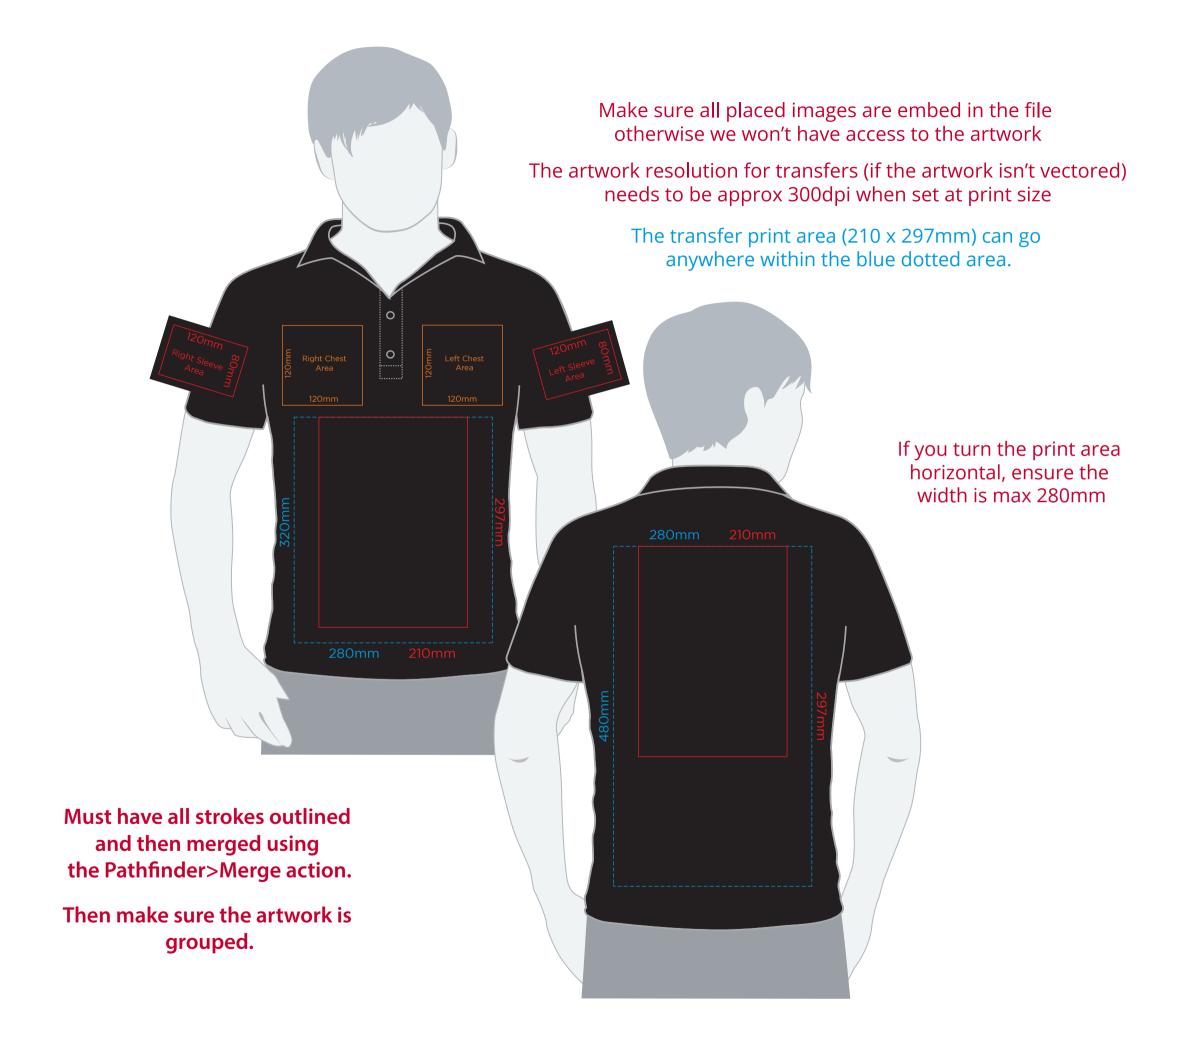

## **Artwork Advisories**

This template is not to scale and is to be used as a guide for print size & positioning only.

When transfer printed an outline edge (keyline) may be visible.

Full colour printed colours may differ when printed to the final product.

Print area xx x xx mm

Logo size xx x xx mm

Branding Full Colour Transfer