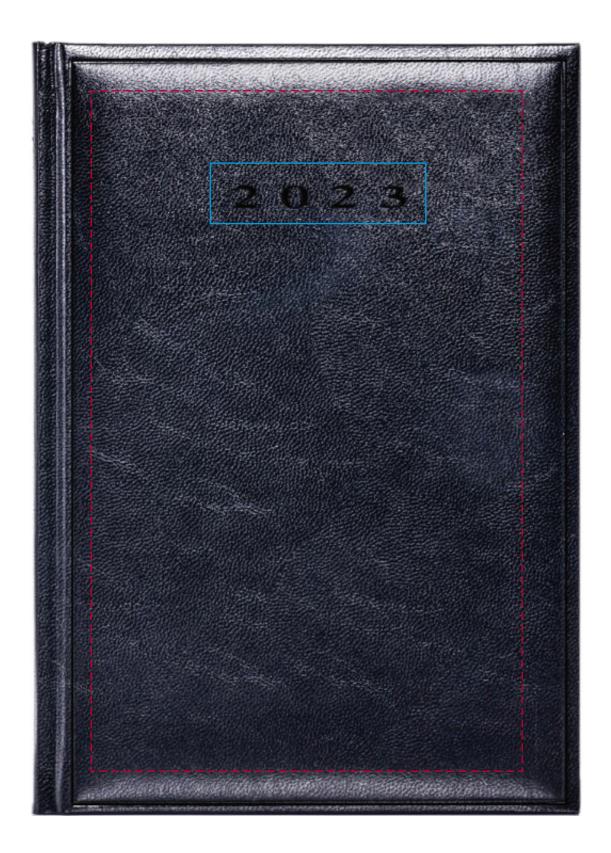

## YOUR VISUAL PROOF

- Do not print within this area

Scale 100% Print area 114 x 180mm (front) 114 x168mm (back) Logo size xx x xmm

Order ReferencexxxxxDate createdxx/xx/xxCreated byxx

| Product            | 217095       |  |
|--------------------|--------------|--|
| Colour             | Black        |  |
| Branding           | Foil Blocked |  |
| Foil Block Colours |              |  |