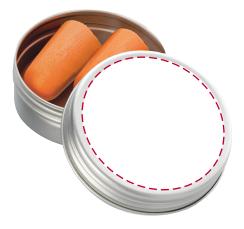

## YOUR VISUAL PROOF (1 of 2)

Order Reference xxxxxx Date created xx/xx/xx Created by xx

| Product  | 217110          |
|----------|-----------------|
| Colour   | Silver / Orange |
| Branding | Full Colour     |

Artwork Advisories

Full colour printed colours may differ when printed to the final product.

It is the customer's responsibility to ensure that the proof is correct in all areas. Please be sure to double-check spelling, grammar, layout and design before approving artwork. Due to the variation in monitor colours and adjustments, PDF proofs may not provide an accurate colour representation **of the final product & printed work.** Once artwork is approved, your order will be processed based on the above unless any amendments are made. All orders are subject to our terms and conditions.