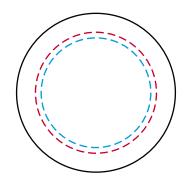

## YOUR VISUAL PROOF (2 of 2)

Order ReferencexxxxxDate createdxx/xx/xxCreated byxx

| Print area | 32 dia mm   |
|------------|-------------|
| Logo size  | xx x xxmm   |
| Branding   | Full Colour |

Safe text areaPrint area

Visual scale 100%.