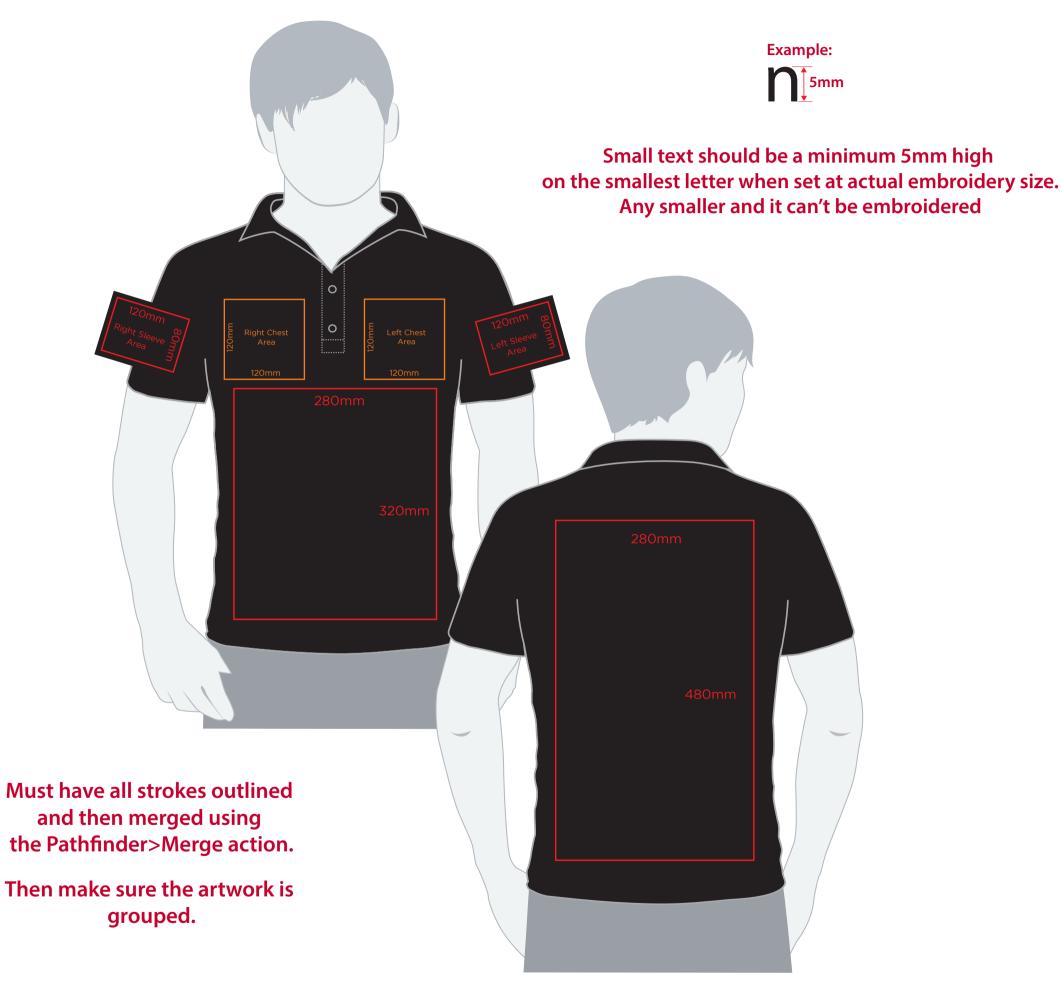

# YOUR VISUAL PROOF (2 of 2)

Visual Scale 100%

| Order Reference | XXXXXX   |
|-----------------|----------|
| Date created    | xx/xx/xx |
| Created by      | XX       |

| Print position | XXXX        |
|----------------|-------------|
| Print area     | xx x xxmm   |
| Logo size      | xx x xxmm   |
| Branding       | Embroidered |