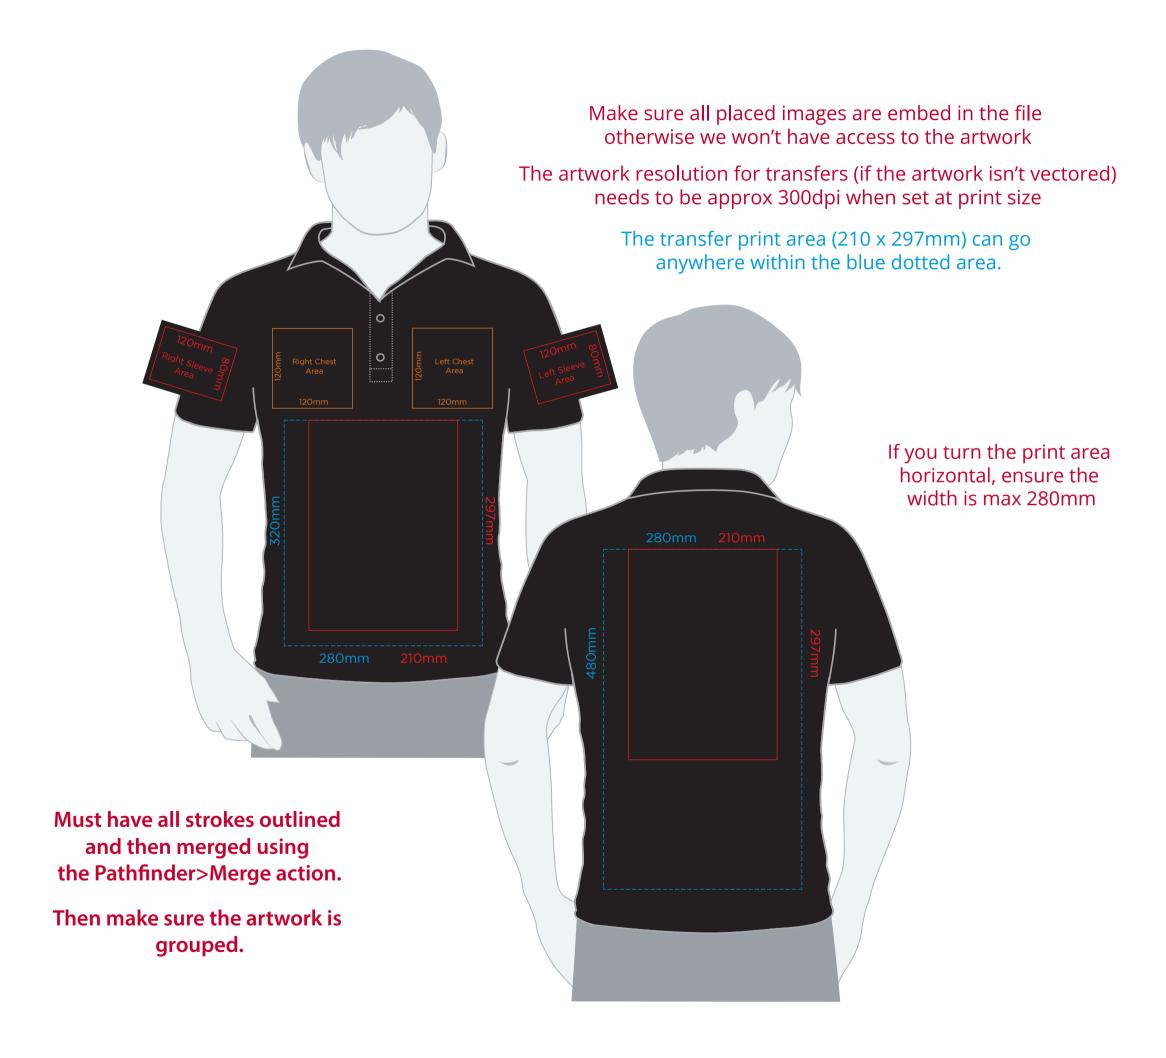

## **Artwork Advisories**

This template is not to scale and is to be used as a guide for print size & positioning only.

When transfer printed an outline edge (keyline) may be visible.

Full colour printed colours may differ when printed to the final product.