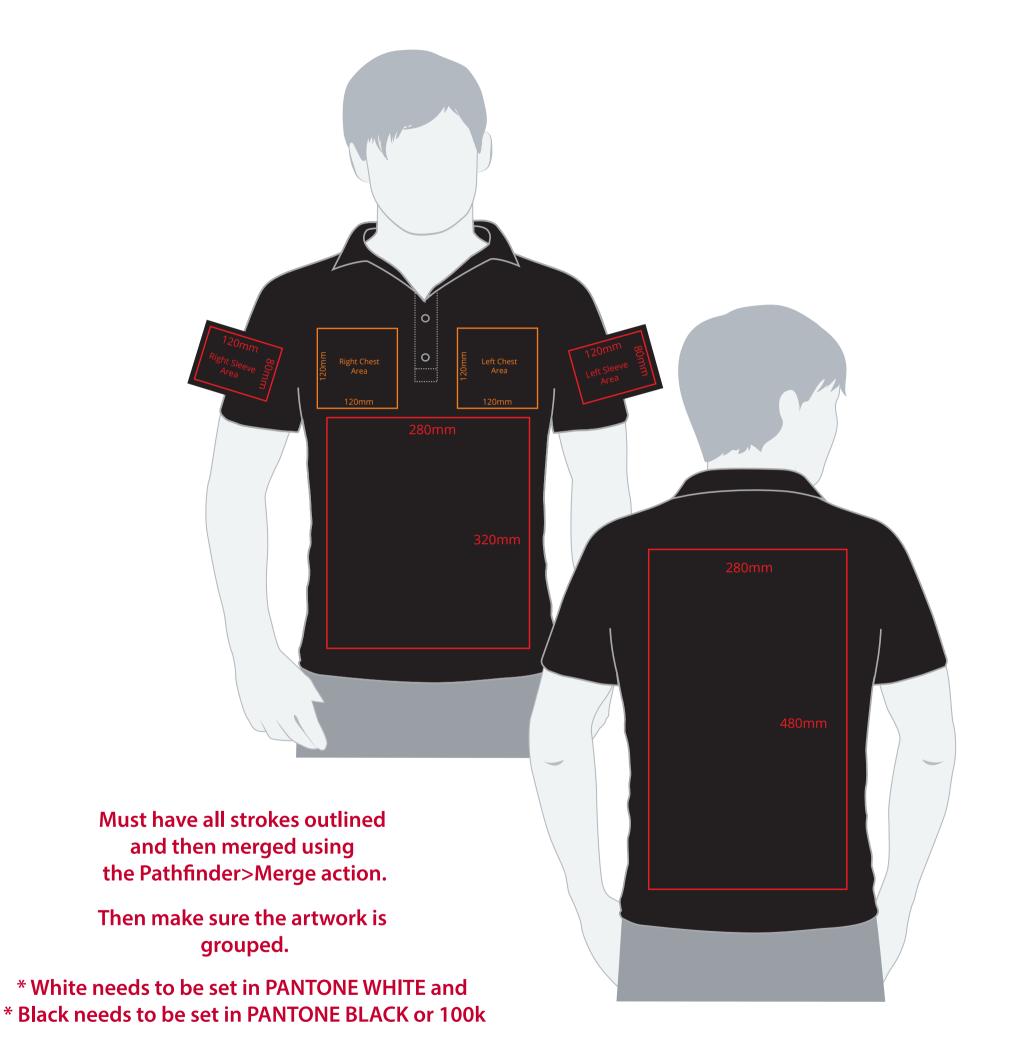

## YOUR VISUAL PROOF (1 of 2)

**Artwork not to scale (to be used as a guide only)** Please see page 2 for actual artwork size.

Order Reference xxxxxx

Date created xx/xx/xx

Created by xx

Product 217125

Colour XXXXXX

**Branding** Spot colour

## **Artwork Advisories**

This template is not to scale and is to be used as a **guide for print size** & positioning only.

On coloured shirts a layer of white is printed underneath the artwork to ensure the colour of the product doesn't affect the print.

Print area xx x xxmm

Logo size xx x xxmm

**Branding** Spot colour