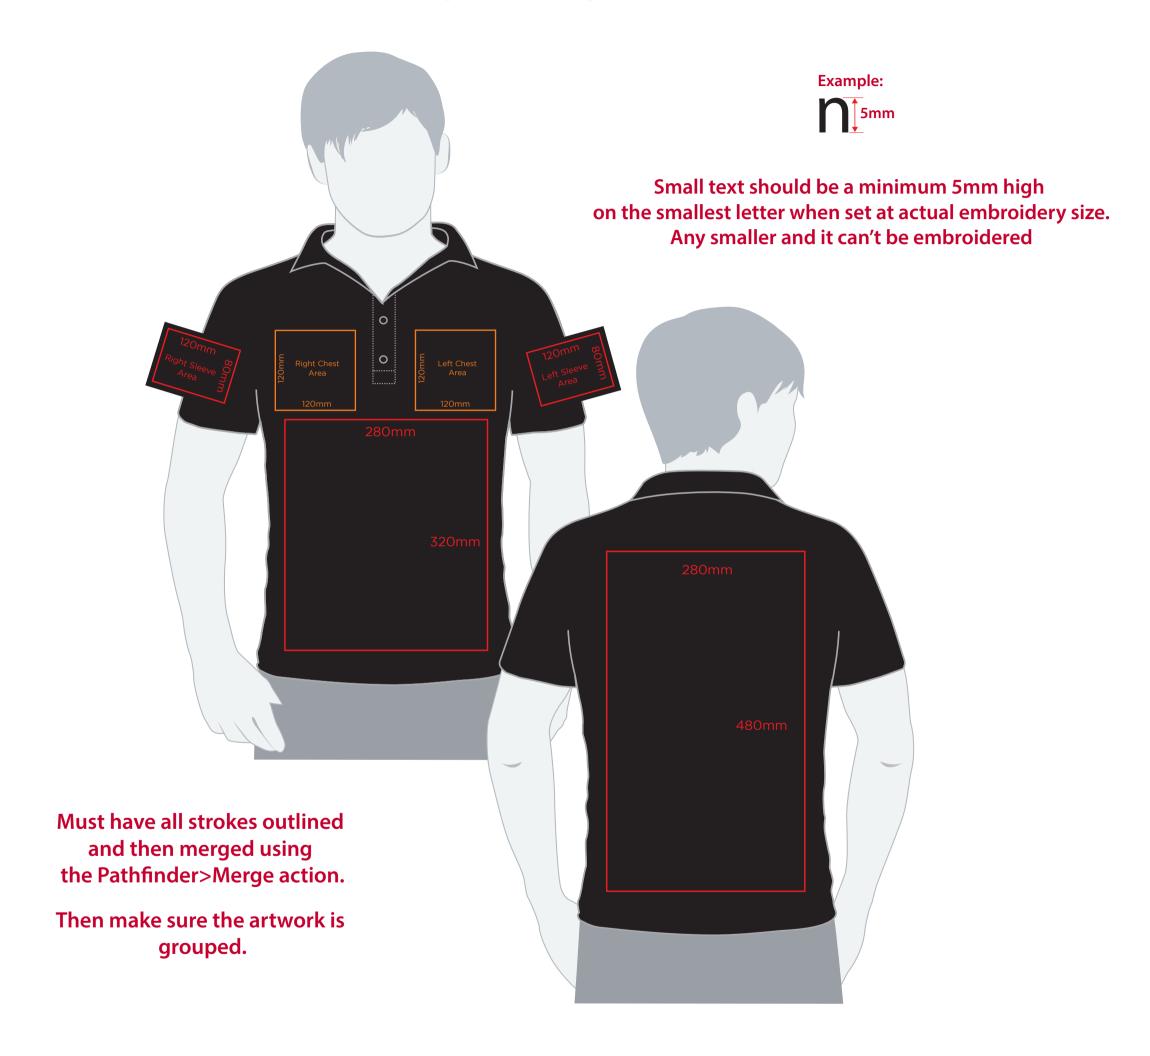

## YOUR VISUAL PROOF (1 of 2)

**Artwork not to scale (to be used as a guide only)** Please see page 2 for actual artwork size.

Order Reference xxxxxx

Date created xx/xx/xx

Created by xx

Product 217126 Colour XXXXXX

## **Artwork Advisories**

This template is not to scale and is to be used as a **guide for print size** & positioning only.

Please note the actual embroidery may differ slightly once digitised.

Thread colours are **not Pantone matched**. They are matched from universal Madeira thread swatch books.

## YOUR VISUAL PROOF (2 of 2)

Order Reference

Date created

Created by

xxxxxx xx/xx/xx

XX

Print position

XXXX

Print area

xx x xxmm

Logo size

xx x xxmm

**Branding** 

Embroidered