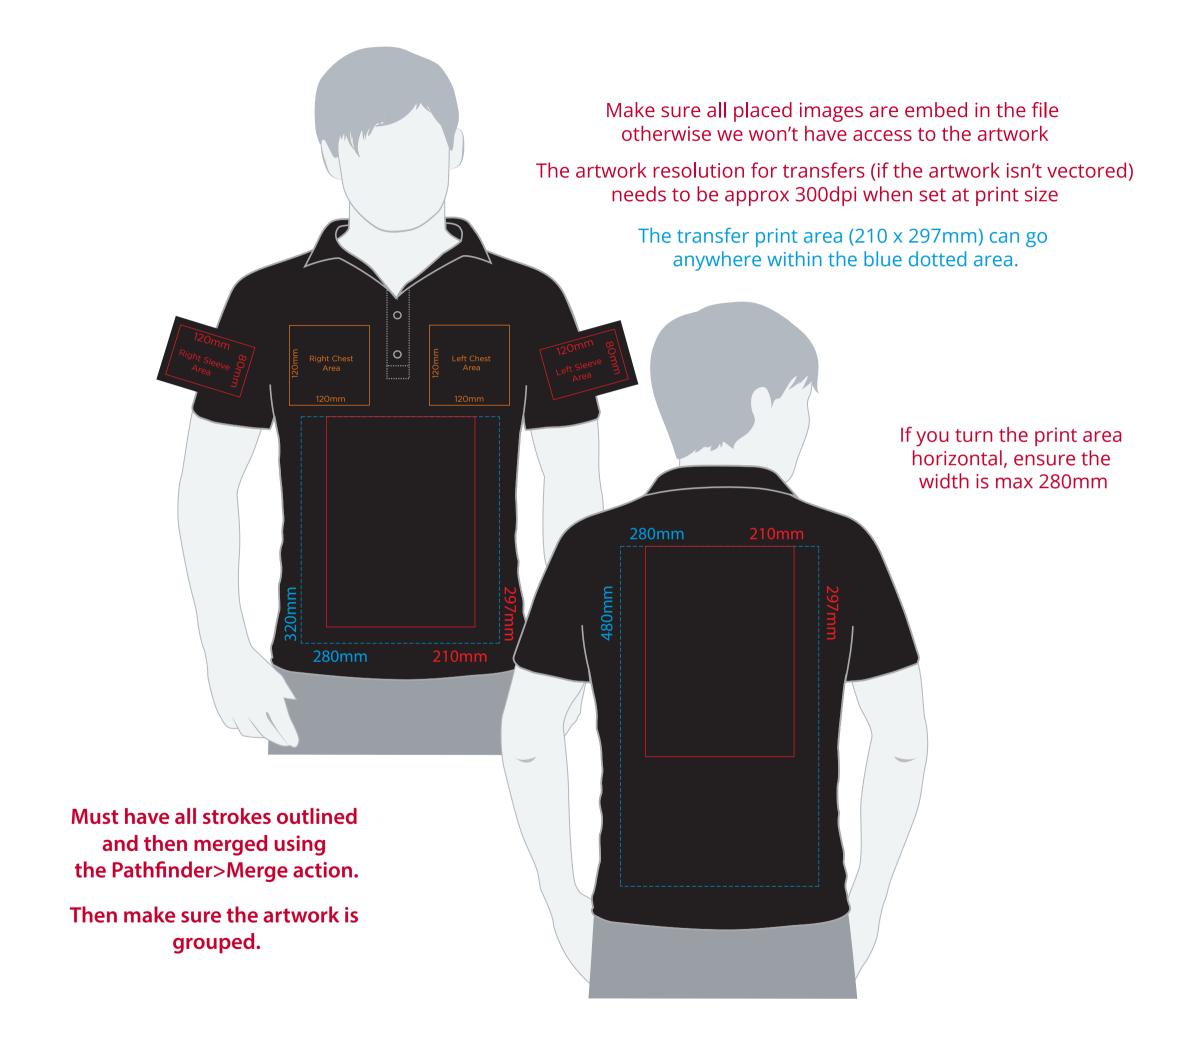

## YOUR VISUAL PROOF (1 of 2)

Order Reference xxxxxx

Date created xx/xx/xx

Created by xx

Product 217126

Colour xxxxxx

Branding Full Colour Transfer

## **Artwork Advisories**

This template is not to scale and is to be used as a guide for print size & positioning only.

When transfer printed an outline edge (keyline) may be visible.

Full colour printed colours may differ when printed to the final product.

XXXX

Print area

xx x xx mm

Logo size

xx x xx mm

Branding

Full Colour Transfer