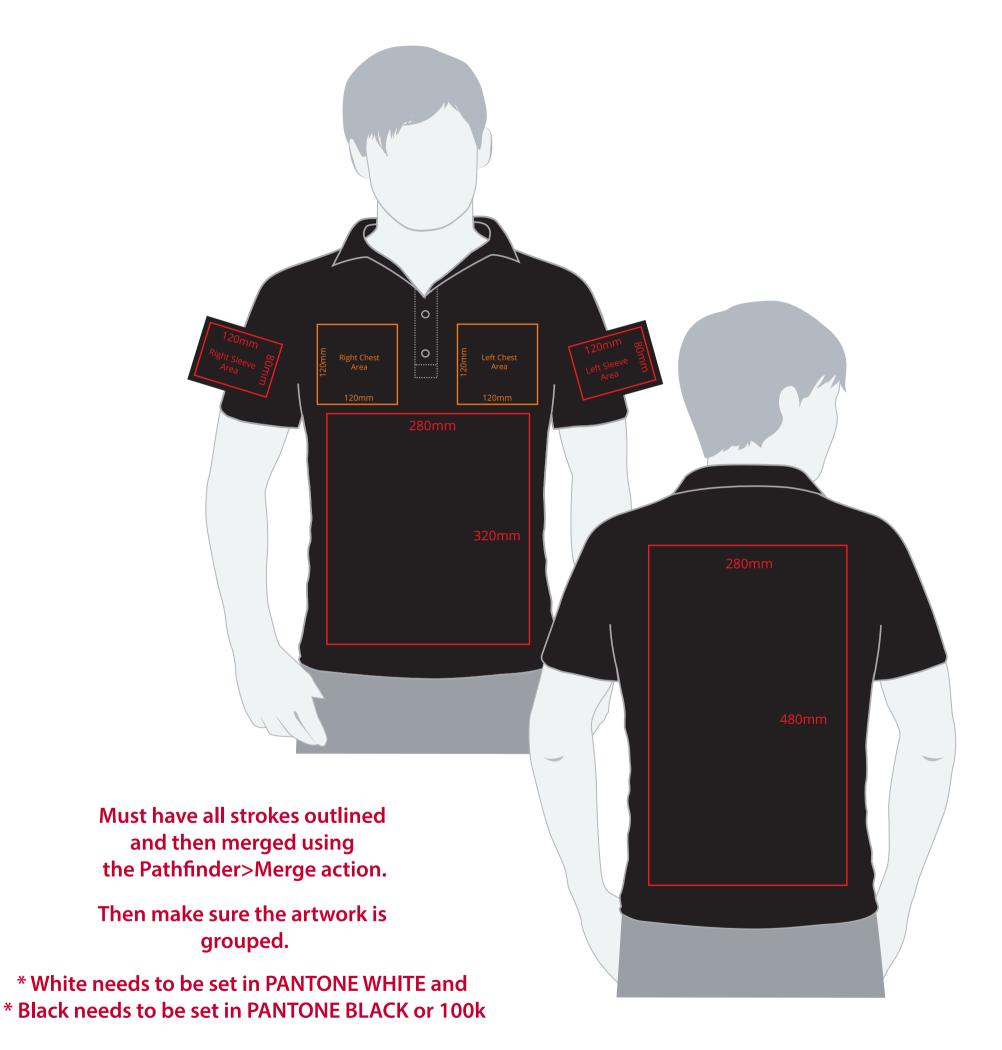

# YOUR VISUAL PROOF (2 of 2)

Visual Scale 100%

| Order Reference | XXXXXX   |
|-----------------|----------|
| Date created    | xx/xx/xx |
| Created by      | XX       |

| Print position | XXXX        |
|----------------|-------------|
| Print area     | xx x xxmm   |
| Logo size      | xx x xxmm   |
| Branding       | Spot colour |