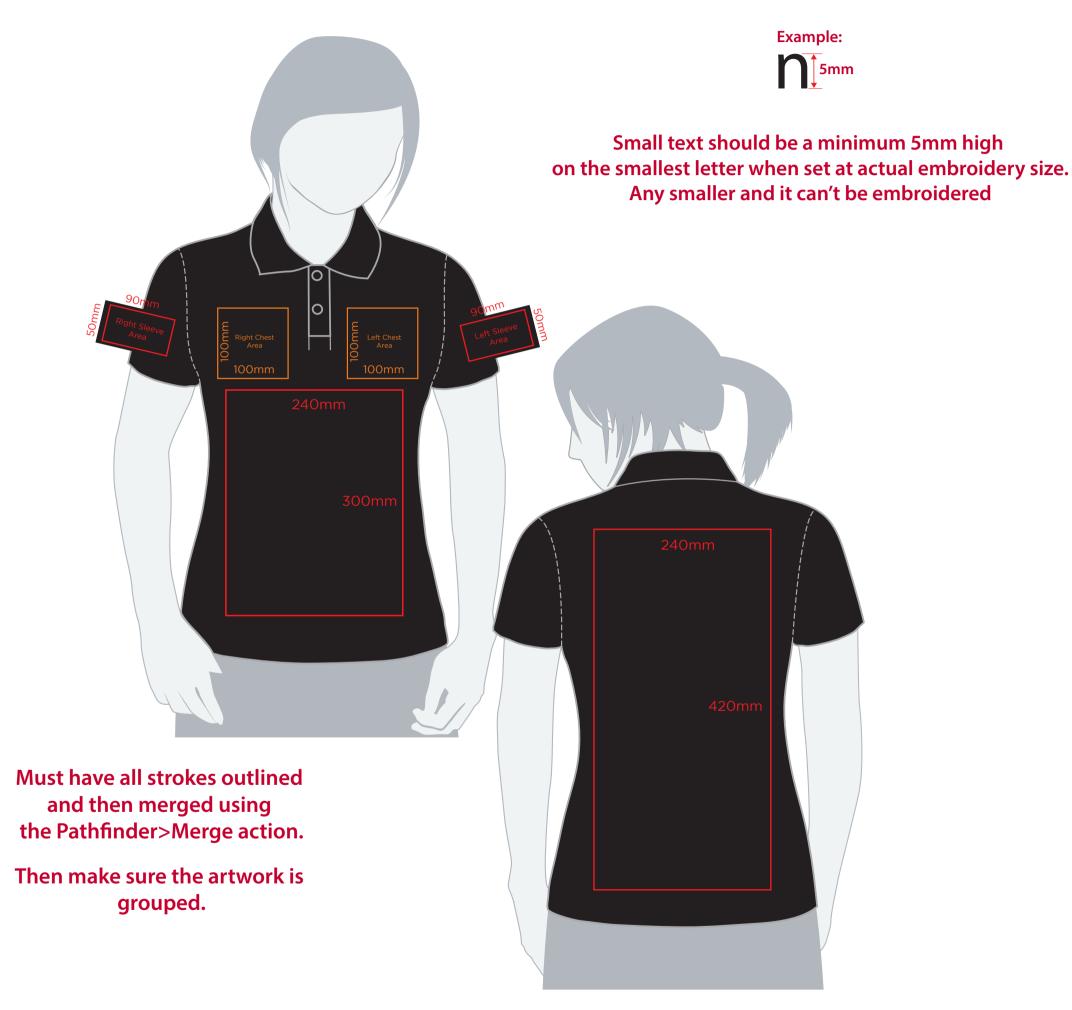

# YOUR VISUAL PROOF (2 of 2)

Visual Scale 100%

| Order Reference | XXXXXX   |
|-----------------|----------|
| Date created    | xx/xx/xx |
| Created by      | XX       |

| Print position | XXXX        |
|----------------|-------------|
| Print area     | xx x xxmm   |
| Logo size      | xx x xxmm   |
| Branding       | Embroidered |