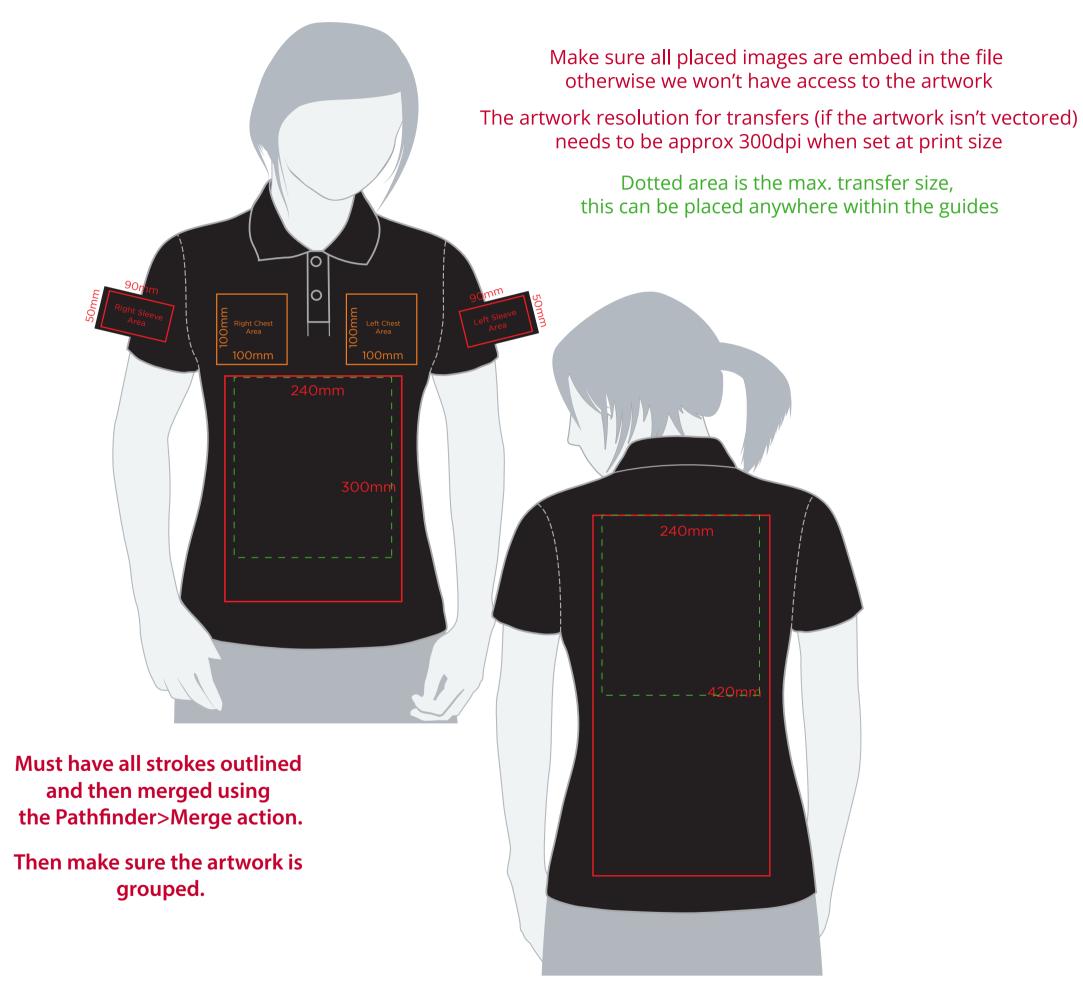

# YOUR VISUAL PROOF (1 of 2)

**Artwork not to scale (to be used as a guide only)** Please see page 2 for actual artwork size.

| Order Reference | xxxxxx   |
|-----------------|----------|
| Date created    | xx/xx/xx |
| Created by      | XX       |

| Product  | 217138                 |
|----------|------------------------|
| Colour   | XXXXXX                 |
| Branding | Full colour (transfer) |

## **Artwork Advisories**

This template is not to scale and is to be used as a guide for print size & positioning only.

When transfer printed an outline edge (keyline) may be visible.

Full colour printed colours may differ when printed to the final product.

# YOUR VISUAL PROOF (2 of 2)

Visual Scale 100%

| Order Reference | XXXXXX   |
|-----------------|----------|
| Date created    | xx/xx/xx |
| Created by      | XX       |

| Print position | XXXX                 |
|----------------|----------------------|
| Print area     | xx x xxmm            |
| Logo size      | xx x xxmm            |
| Branding       | Full colour transfer |