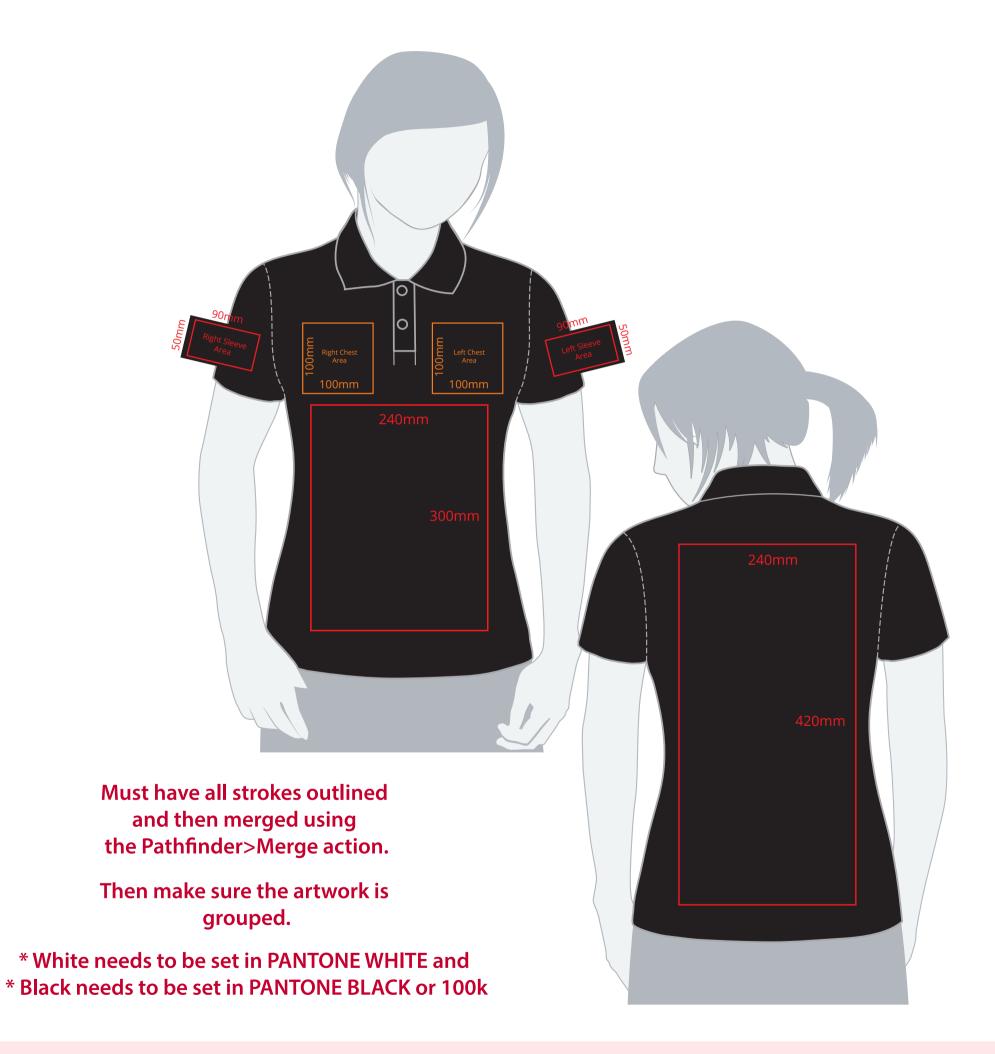

# YOUR VISUAL PROOF (2 of 2)

Visual Scale 100%

| Order Reference | XXXXXX   |
|-----------------|----------|
| Date created    | xx/xx/xx |
| Created by      | XX       |

| Print position | XXXX        |
|----------------|-------------|
| Print area     | xx x xxmm   |
| Logo size      | xx x xxmm   |
| Branding       | Spot colour |