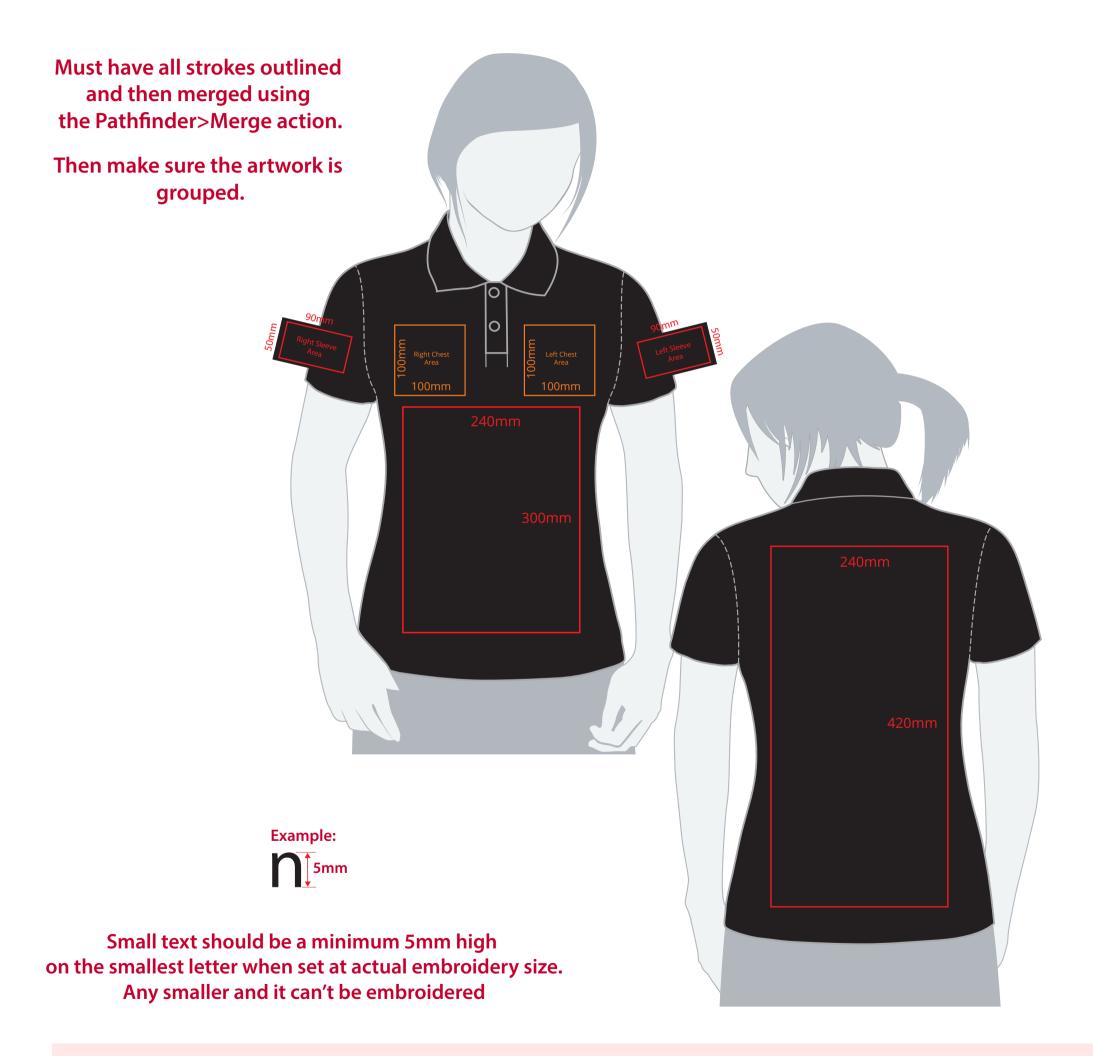

## YOUR VISUAL PROOF (1 of 2)

Artwork not to scale (to be used as a guide only) Please see page 2 for actual artwork size.

| Order Reference | xxxxx    |
|-----------------|----------|
| Date created    | xx/xx/xx |
| Created by      | xx       |

## Artwork Advisories

This template is not to scale and is to be used as a guide for print size & positioning only.

Please note the actual embroidery may differ slightly once digitised.

Thread colours are not Pantone matched. They are matched from universal Madeira thread swatch books.

Production processes may at times have a slight effect on how colours appear on garments.

It is the customer's responsibility to ensure that the proof is correct in all areas. Please be sure to double-check spelling, grammar, layout and design before approving artwork. **Due to the variation in monitor colours and adjustments, PDF proofs may not provide an accurate colour representation of the final product & printed work.** Once artwork is approved, your order will be processed based on the above unless any amendments are made. All orders are subject to our terms and conditions.

## YOUR VISUAL PROOF (2 of 2)

Visual Scale 100%

| Order Reference |  |
|-----------------|--|
| Date created    |  |
| Created by      |  |

XXXXXX xx/xx/xx XX

Print position XXXX Print area Logo size Branding

90 x 50 mm xx x xxmm Embroidered