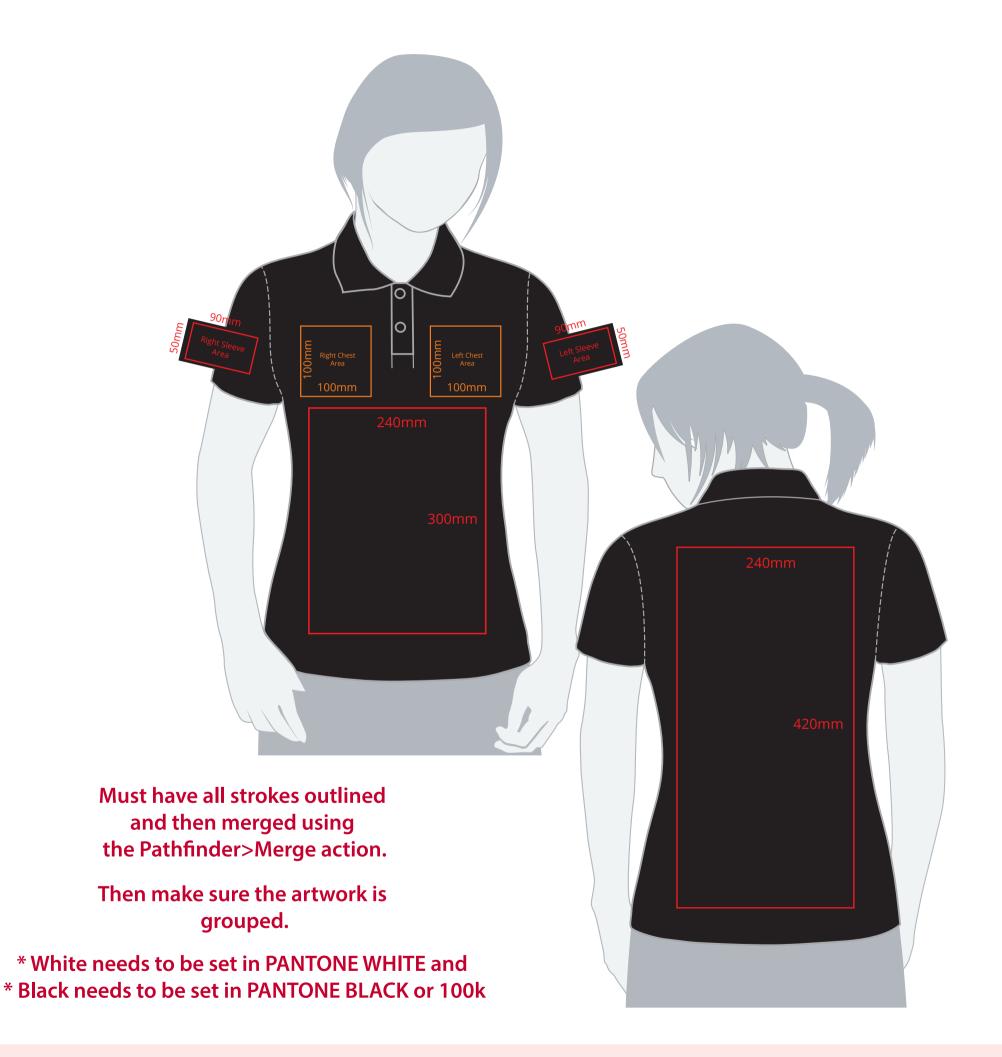

## YOUR VISUAL PROOF (1 of 2)

**Artwork not to scale (to be used as a guide only)** Please see page 2 for actual artwork size.

Order Reference xxxxxx

Date created xx/xx/xx

Created by xx

Product 217146
Colour XXXXXX

## **Artwork Advisories**

This template is not to scale and is to be used as a guide for print size & positioning only.

On coloured shirts a layer of white is printed underneath the artwork to ensure the colour of the product doesn't affect the print.

It is the customer's responsibility to ensure that the proof is correct in all areas. Please be sure to double-check spelling, grammar, layout and design before approving artwork. Due to the variation in monitor colours and adjustments, PDF proofs may not provide an accurate colour representation of the final product & printed work. Once artwork is approved, your order will be processed based on the above unless any amendments are made. All orders are subject to our terms and conditions.