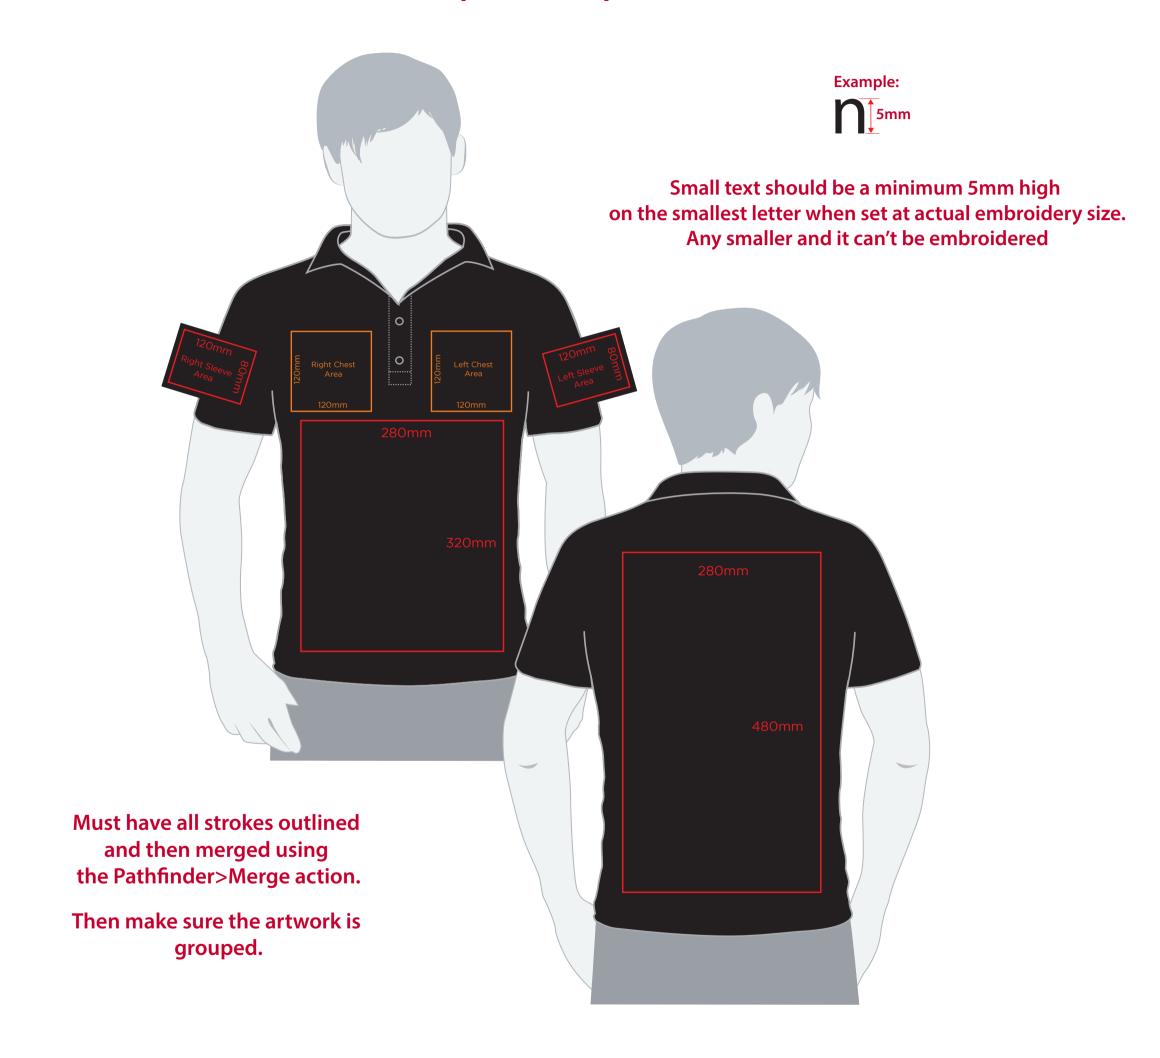

## YOUR VISUAL PROOF (1 of 2)

**Artwork not to scale (to be used as a guide only)** Please see page 2 for actual artwork size.

Order Reference xxxxxx

Date created xx/xx/xx

Created by XX

Product 217148

Colour XXXXXX

## YOUR VISUAL PROOF (2 of 2)

Order Reference xxxxxxx

Date created xx/xx/xx

Created by xx

Print position

XXXX

Print area xx x xxmm

Logo size xx x xxmm

**Visual Scale 100%**