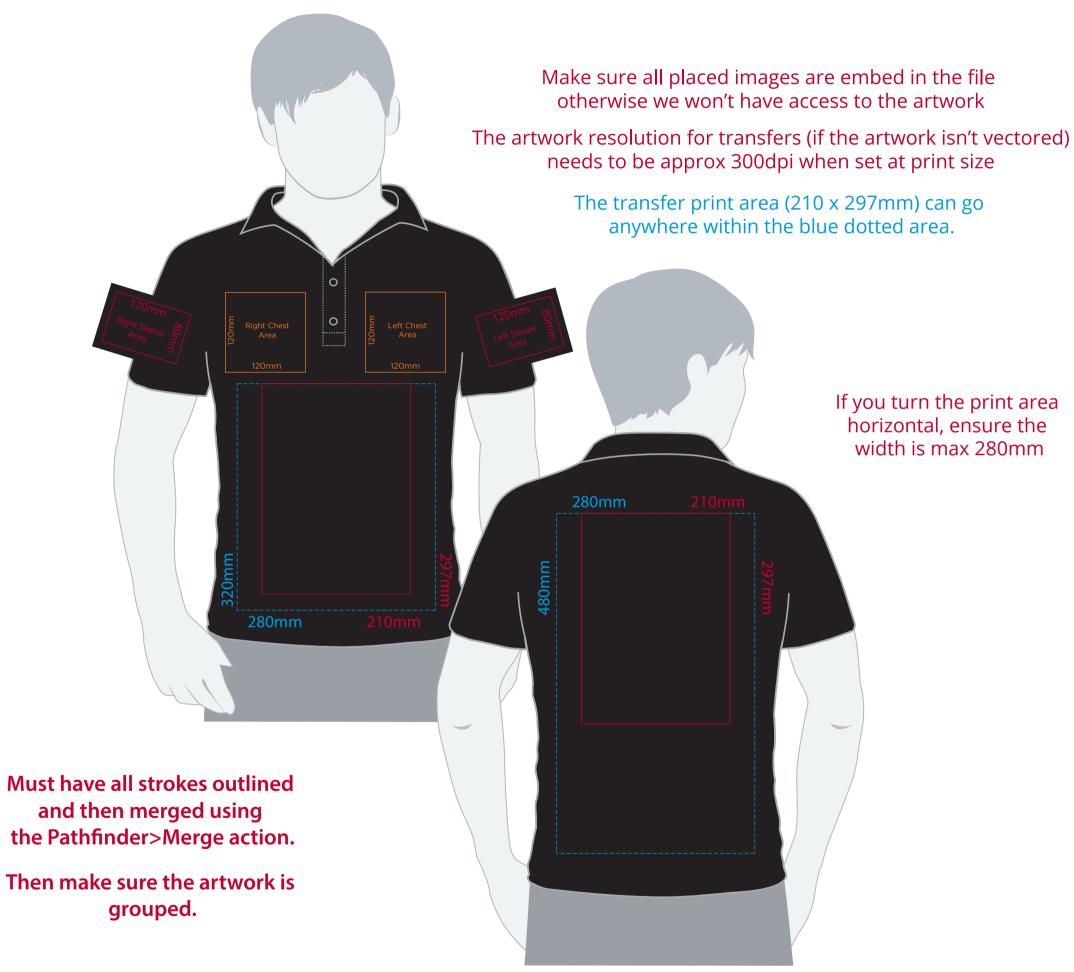

## YOUR VISUAL PROOF (1 of 2)

| Order Reference | xxxxxx   |
|-----------------|----------|
| Date created    | xx/xx/xx |
| Created by      | xx       |

Product Colour Branding 217148 XXXXXX **Full Colour Transfer** 

## Artwork Advisories

This template is not to scale and is to be used as a guide for print size & positioning only.

When transfer printed an outline edge (keyline) may be visible.

Full colour printed colours may differ when printed to the final product.

It is the customer's responsibility to ensure that the proof is correct in all areas. Please be sure to double-check spelling, grammar, layout and design before approving artwork. Due to the variation in monitor colours and adjustments, PDF proofs may not provide an accurate colour representation of the final product & printed work. Once artwork is approved, your order will be processed based on the above unless any amendments are made. All orders are subject to our terms and conditions.