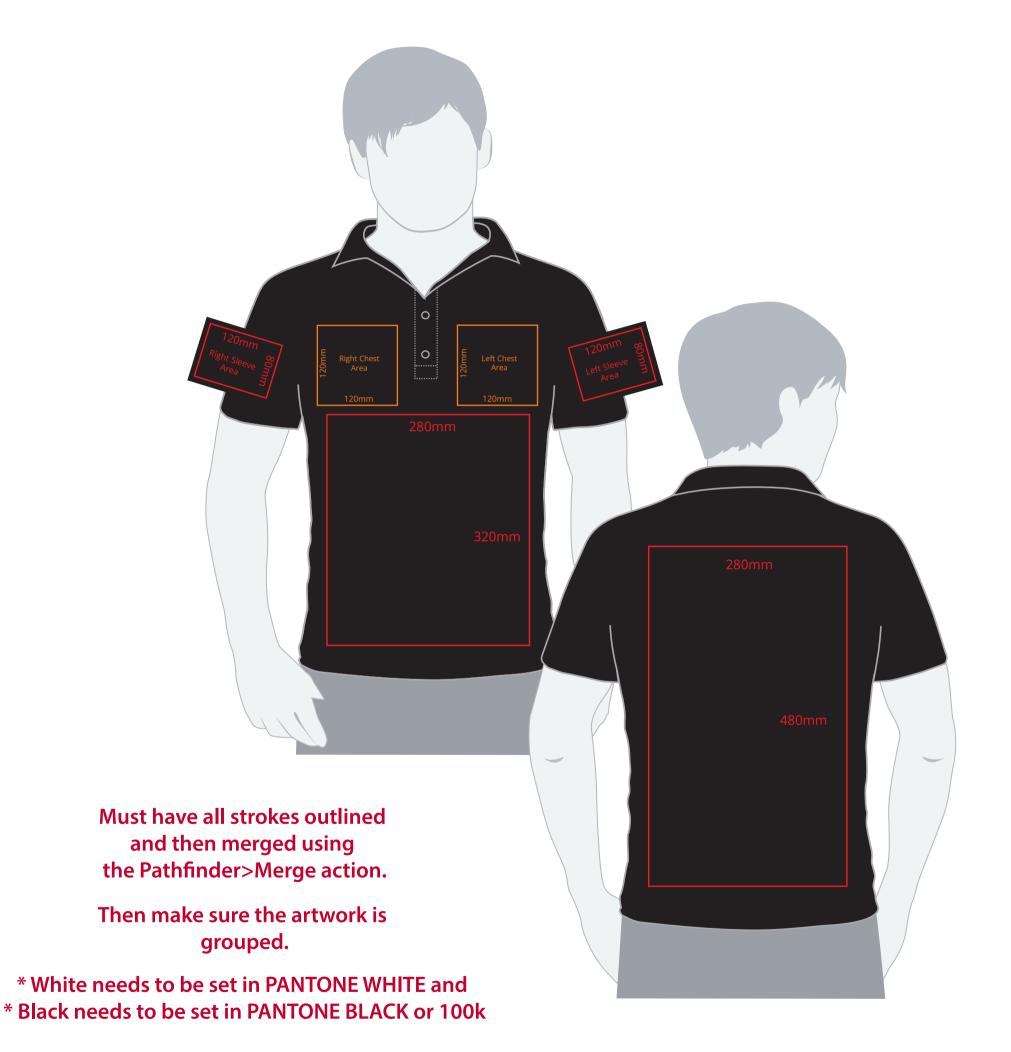

## YOUR VISUAL PROOF (1 of 2)

**Artwork not to scale (to be used as a guide only)** Please see page 2 for actual artwork size.

Order Reference xxxxxx

Date created xx/xx/xx

Created by xx

Product 217148
Colour XXXXXX

## **Artwork Advisories**

This template is not to scale and is to be used as a guide for print size & positioning only.

On coloured shirts a layer of white is printed underneath the artwork to ensure the colour of the product doesn't affect the print.

It is the customer's responsibility to ensure that the proof is correct in all areas. Please be sure to double-check spelling, grammar, layout and design before approving artwork. Due to the variation in monitor colours and adjustments, PDF proofs may not provide an accurate colour representation of the final product & printed work. Once artwork is approved, your order will be processed based on the above unless any amendments are made. All orders are subject to our terms and conditions.