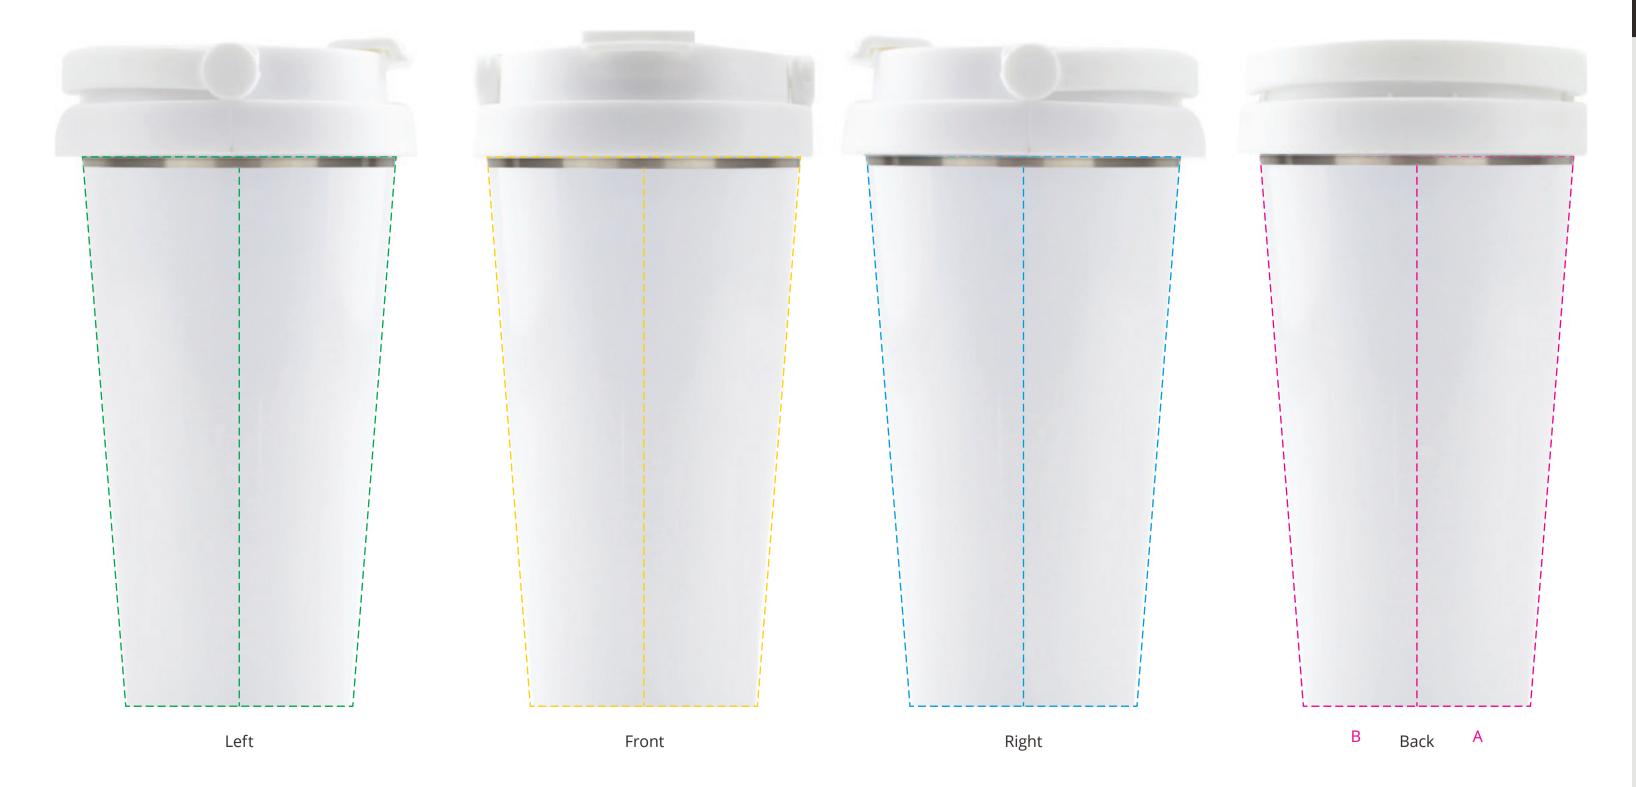

## YOUR VISUAL PROOF (1 of 2)

## METAL STRIP IS ONLY ON THE WHITE MUG TURN OFF THE 'Metal Strip' LAYER IF CUP IS BLACK

For Visual Purposes Only Please see page 2 for actual artwork size.

Order Reference XXXXXX Date created xx/xx/xx Created by XX

217154 Product Colour White **Full Colour** Branding

**Artwork Advisories** 

This template is not to scale and is to be used as a guide for print size & positioning only.

Full colour printed colours may differ when printed to the final product.

It is the customer's responsibility to ensure that the proof is correct in all areas. Please be sure to double-check spelling, grammar, layout and design before approving artwork. Due to the variation in monitor colours and adjustments, PDF proofs may not provide an accurate colour representation of the final product & printed work. Once artwork is product & printed work. Once artwork is approved, your order will be processed based on the above unless any amendments are made. All orders are subject to our terms and conditions.