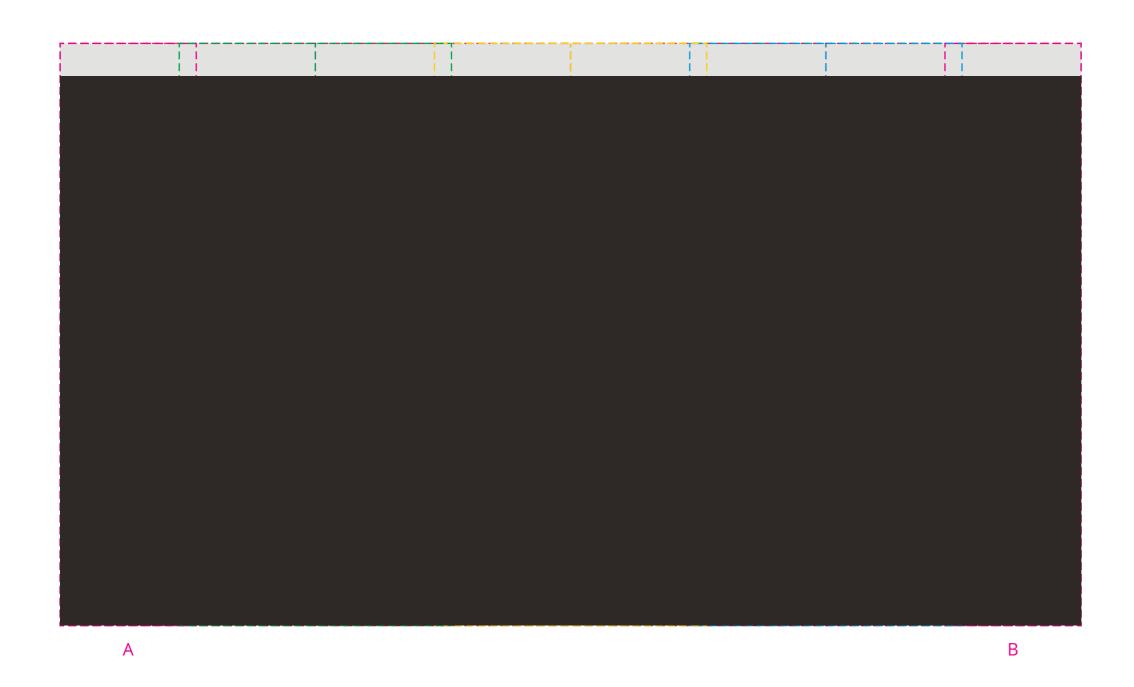

## YOUR VISUAL PROOF (2 of 2)

Use the black shape to clip a copy of the artwork before making it into a symbol for warping.

IF artwork falls into the hidden artwork section, clip the artwork and rasterise this (high and transparent) before making it into a symbol for warping.

---- Print area

Artwork here will be hidden underneath the lid

Scale **100%** 

Order Reference
Date created

xxxxxx xx/xx/xx

XX

Created by

Print area

270 x 154 mm

Logo size

xx x xx mm

Branding

**Full Colour**