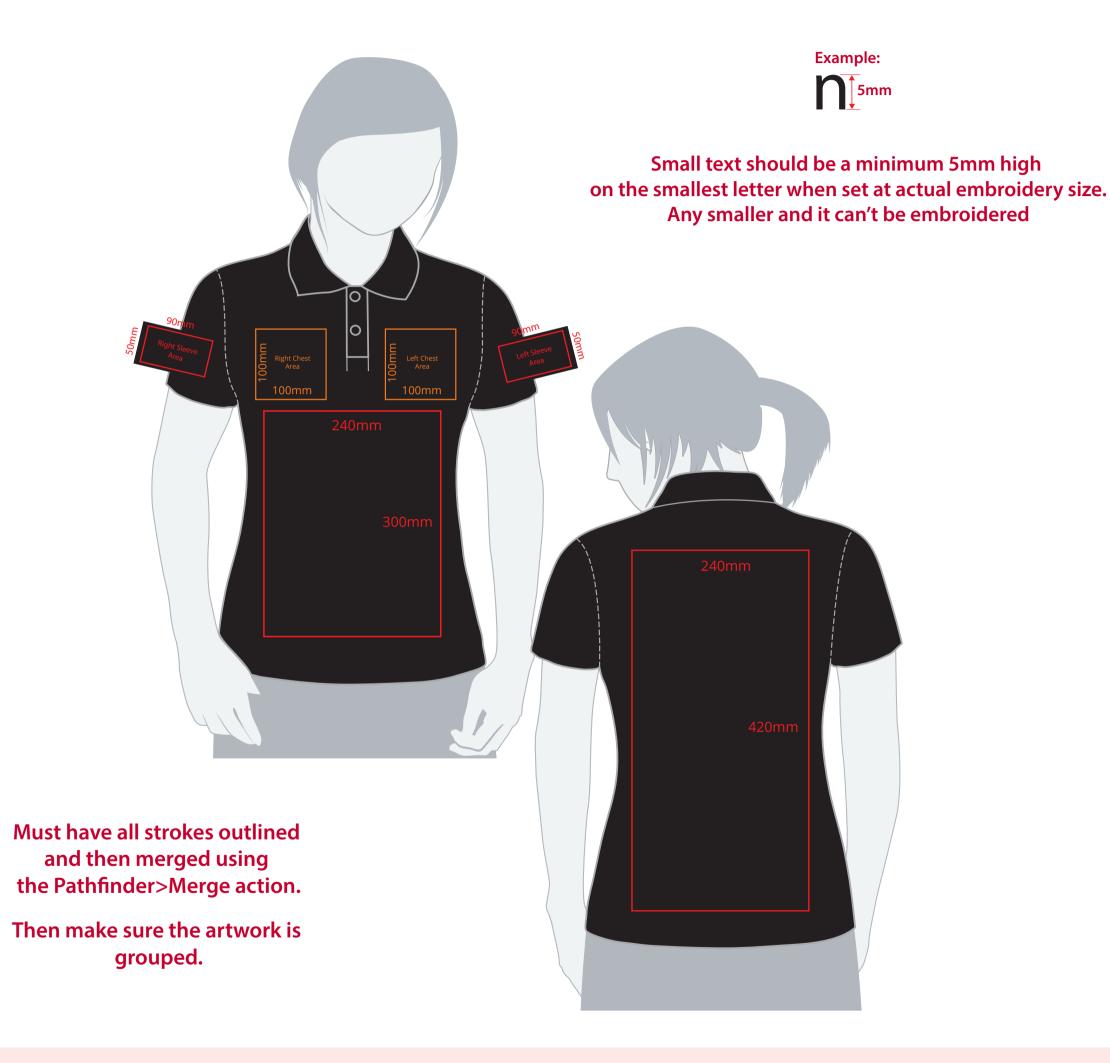

## YOUR VISUAL PROOF (1 of 2)

**Artwork not to scale (to be used as a guide only)** Please see page 2 for actual artwork size.

Order Reference XXXXXX Date created xx/xx/xxCreated by

XX

XXXXXX

217156 Product

## **Artwork Advisories**

Colour

This template is not to scale and is to be used as a guide for print size & positioning only.

Please note the actual embroidery may differ slightly once digitised.

Thread colours are not Pantone matched. They are matched from universal Madeira thread swatch books.

Production processes may at times have a slight effect on how colours appear on garments.

It is the customer's responsibility to ensure that the proof is correct in all areas. Please be sure to double-check spelling, grammar, layout and design before approving artwork. Due to the variation in monitor colours and adjustments, PDF proofs may not provide an accurate colour representation of the final product & printed work. Once artwork is approved, your order will be processed based on the above unless any amendments are made. All orders are subject to our terms and conditions.

## YOUR VISUAL PROOF (2 of 2)

Order Reference xxx

Date created xx/

Created by xx

xxxxxx xx/xx/xx

XXXX

Print position

Print area 90 x 50 mm

Logo size xx x xxmm

Branding Embroidered

Embroidery (Madeira Thread) Colours