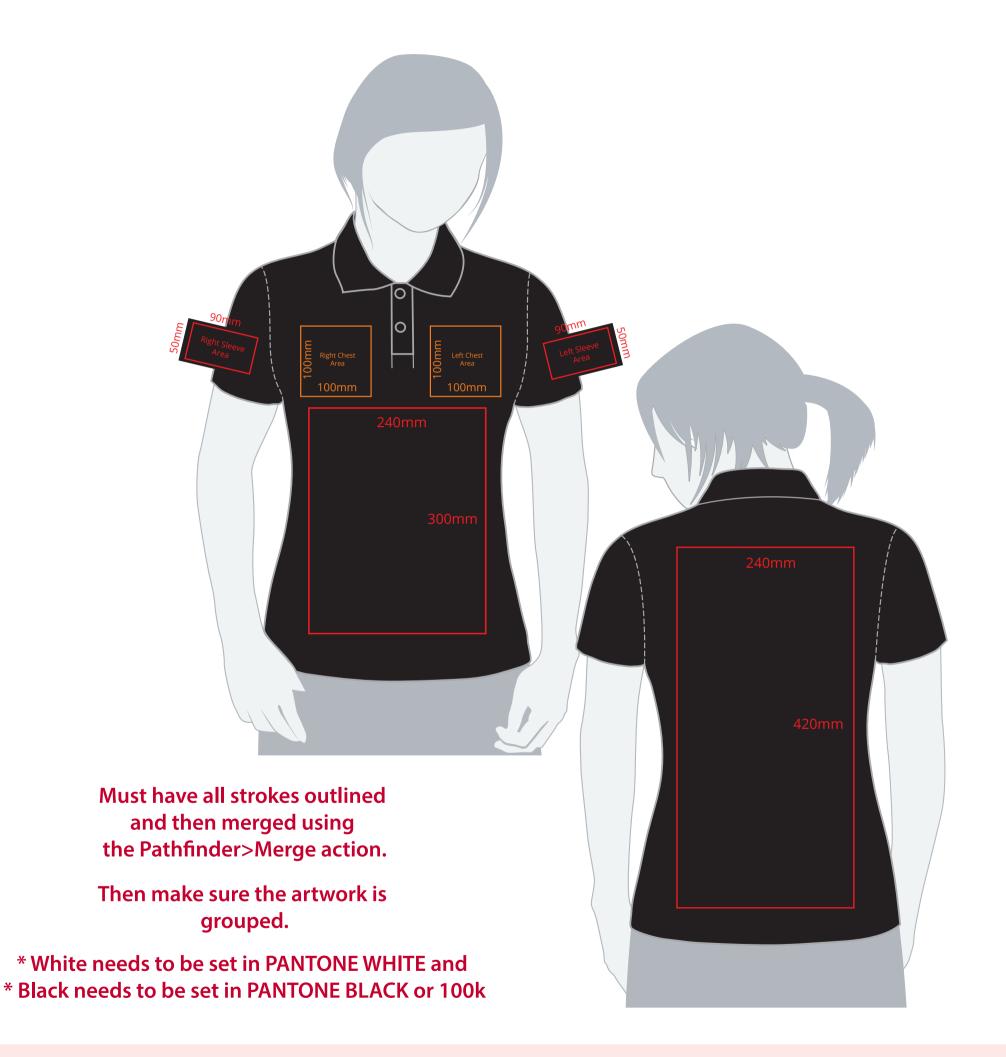

## YOUR VISUAL PROOF (1 of 2)

**Artwork not to scale (to be used as a guide only)** Please see page 2 for actual artwork size.

Order Reference xxxxxx

Date created xx/xx/xx

Created by xx

Product 217156
Colour XXXXXX

## **Artwork Advisories**

This template is not to scale and is to be used as a guide for print size & positioning only.

On coloured shirts a layer of white is printed underneath the artwork to ensure the colour of the product doesn't affect the print.

It is the customer's responsibility to ensure that the proof is correct in all areas. Please be sure to double-check spelling, grammar, layout and design before approving artwork. Due to the variation in monitor colours and adjustments, PDF proofs may not provide an accurate colour representation of the final product & printed work. Once artwork is approved, your order will be processed based on the above unless any amendments are made. All orders are subject to our terms and conditions.