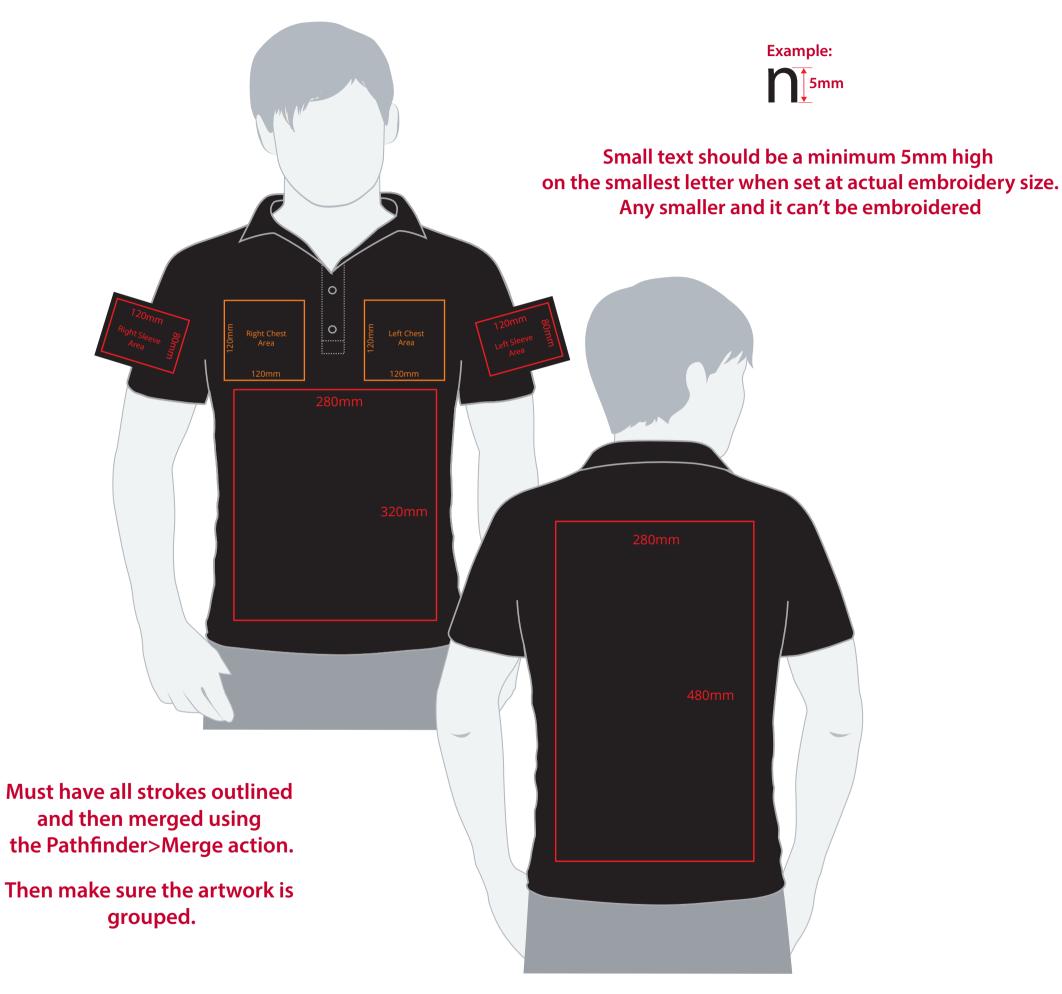

## Artwork Advisories

This template is not to scale and is to be used as a guide for print size & positioning only.

Please note the actual embroidery may differ slightly once digitised.

Thread colours are not Pantone matched. They are matched from universal Madeira thread swatch books.

Production processes may at times have a slight effect on how colours appear on garments.

It is the customer's responsibility to ensure that the proof is correct in all areas. Please be sure to double-check spelling, grammar, layout and design before approving artwork. Due to the variation in monitor colours and adjustments, PDF proofs may not provide an accurate colour representation of the final product & printed work. Once artwork is approved, your order will be processed based on the above unless any amendments are made. All orders are subject to our terms and conditions.

# YOUR VISUAL PROOF (2 of 2)

Visual Scale 100%

| Order Reference |
|-----------------|
| Date created    |
| Created by      |

XXXXXX xx/xx/xx XX

Print position XXXX Print area 90 x 50 mm Logo size xx x xxmm Embroidered Branding