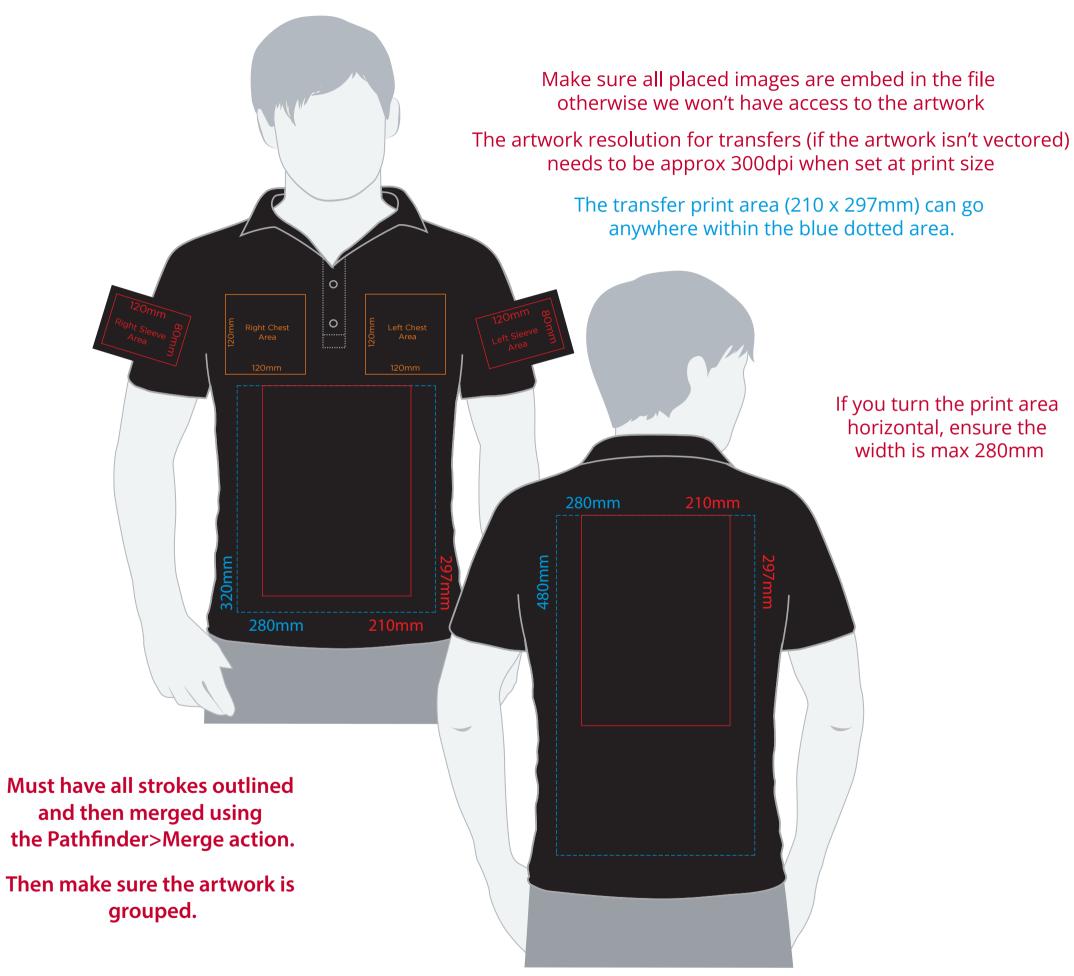

#### Artwork Advisories

This template is not to scale and is to be used as a guide for print size & positioning only.

When transfer printed an outline edge (keyline) may be visible.

Full colour printed colours may differ when printed to the final product.

It is the customer's responsibility to ensure that the proof is correct in all areas. Please be sure to double-check spelling, grammar, layout and design before approving artwork. Due to the variation in monitor colours and adjustments, PDF proofs may not provide an accurate colour representation of the final product & printed work. Once artwork is approved, your order will be processed based on the above unless any amendments are made. All orders are subject to our terms and conditions.