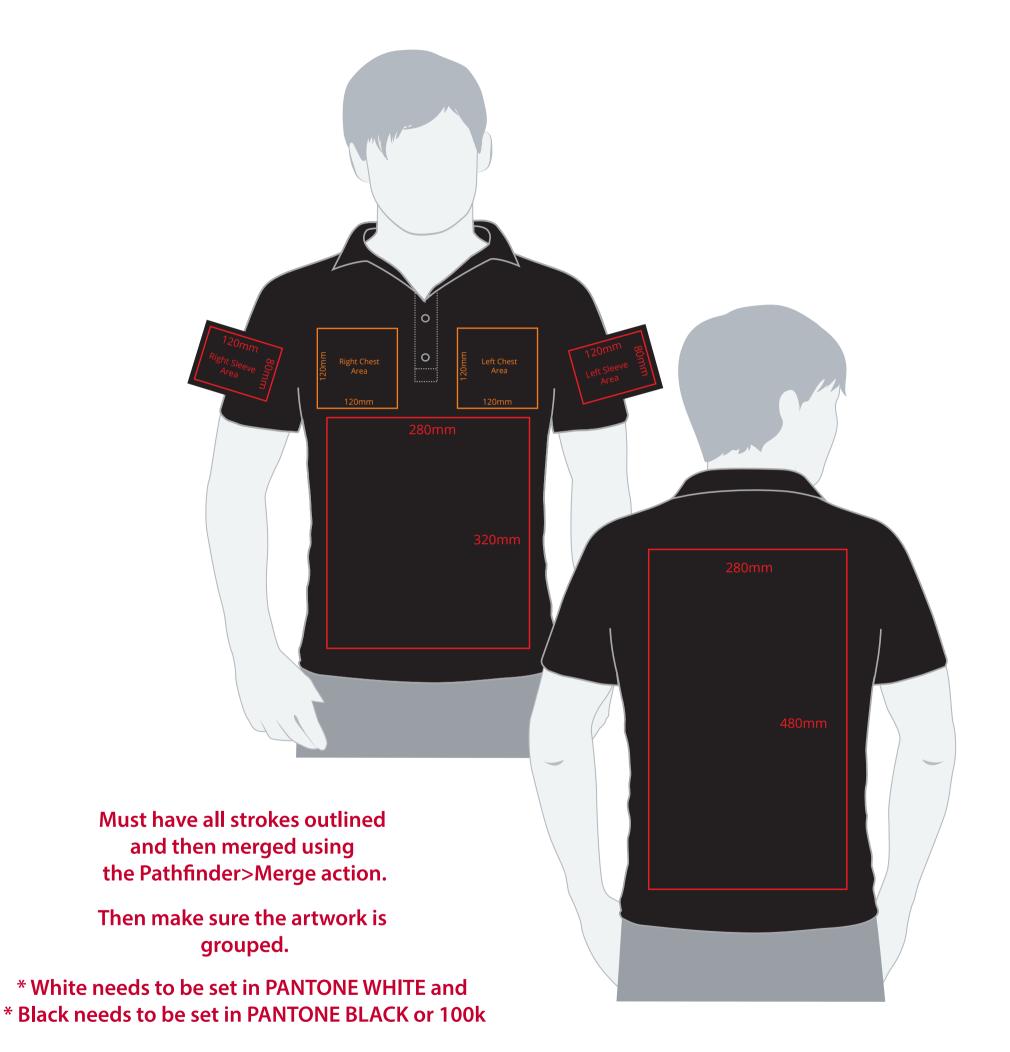

## YOUR VISUAL PROOF (1 of 2)

**Artwork not to scale (to be used as a guide only)** Please see page 2 for actual artwork size.

Order Reference xxxxxx

Date created xx/xx/xx

Created by xx

Product 217157 Colour XXXXXX

## **Artwork Advisories**

This template is not to scale and is to be used as a guide for print size & positioning only.

On coloured shirts a layer of white is printed underneath the artwork to ensure the colour of the product doesn't affect the print.