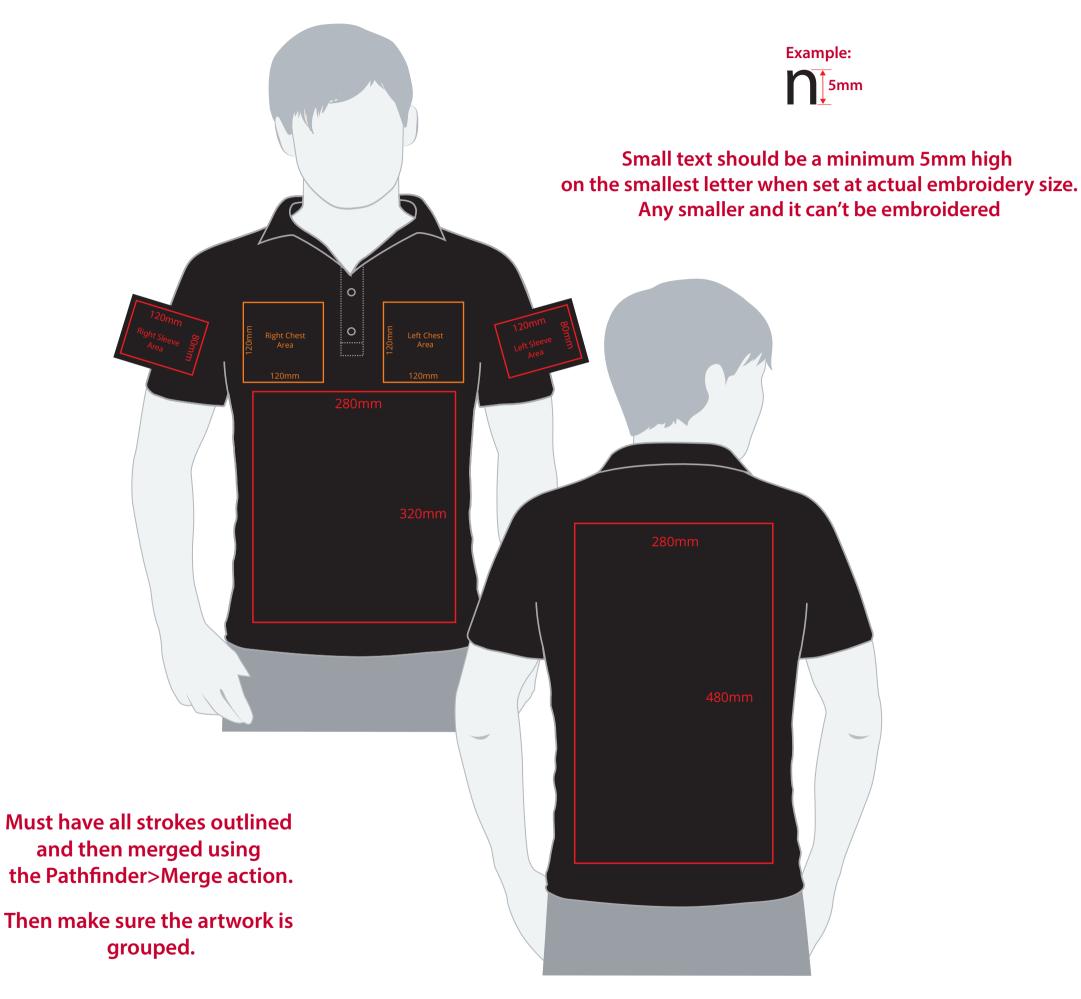

### Artwork Advisories

This template is not to scale and is to be used as a guide for print size & positioning only.

Please note the actual embroidery may differ slightly once digitised.

Thread colours are not Pantone matched. They are matched from universal Madeira thread swatch books.

Production processes may at times have a slight effect on how colours appear on garments.

It is the customer's responsibility to ensure that the proof is correct in all areas. Please be sure to double-check spelling, grammar, layout and design before approving artwork. Due to the variation in monitor colours and adjustments, PDF proofs may not provide an accurate colour representation of the final product & printed work. Once artwork is approved, your order will be processed based on the above unless any amendments are made. All orders are subject to our terms and conditions.

# YOUR VISUAL PROOF (2 of 2)

Visual Scale 100%

| Order Reference |  |
|-----------------|--|
| Date created    |  |
| Created by      |  |

xxxxxx xx/xx/xx xx

Print positionxxxxPrint area90 x 5Logo sizexx x xBrandingEmbro

xxxx 90 x 50 mm xx x xxmm Embroidered