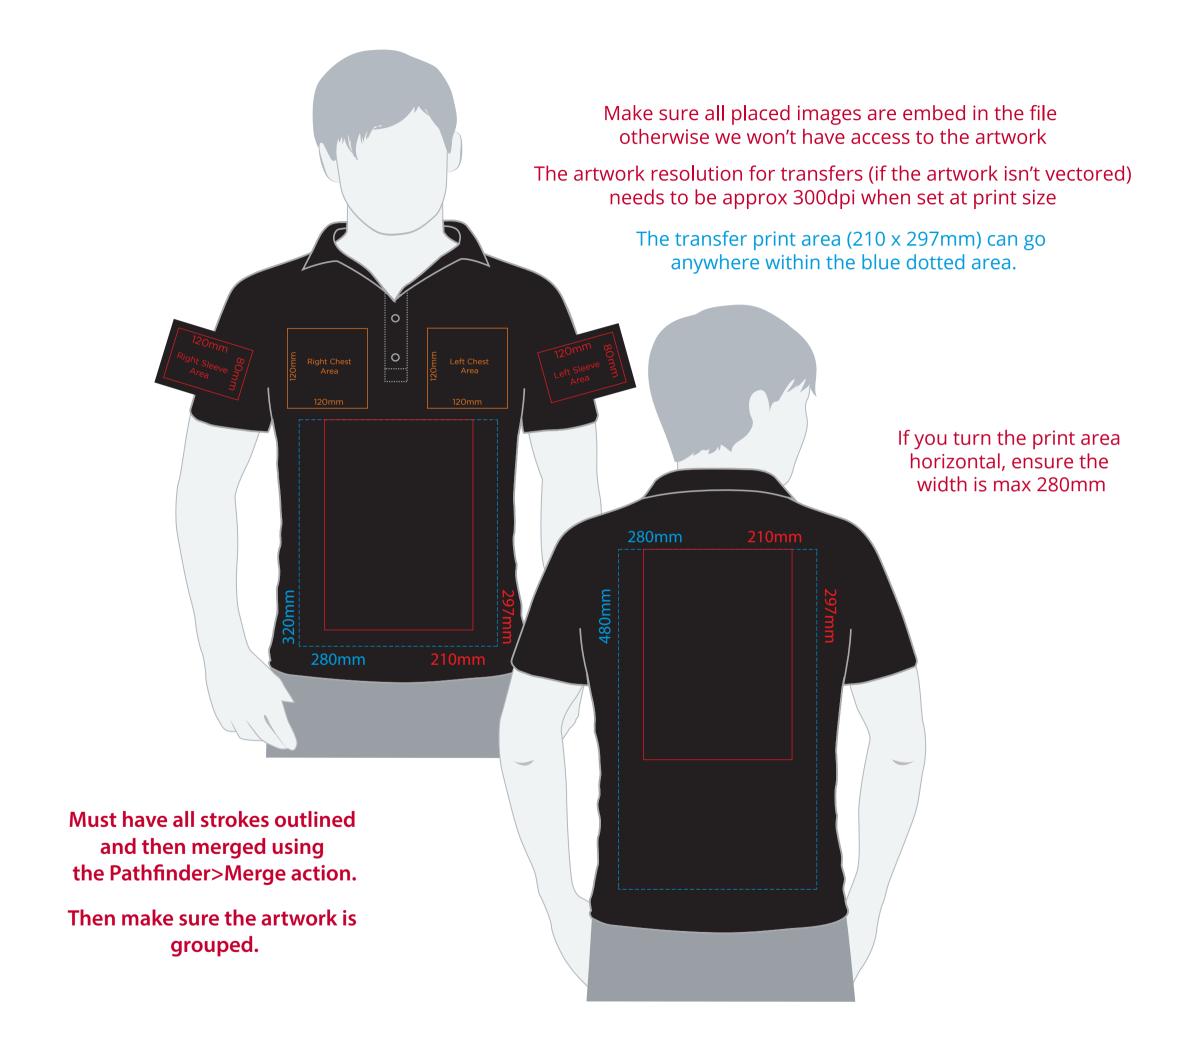

## YOUR VISUAL PROOF (1 of 2)

Order Reference xxxxxx

Date created xx/xx/xx

Created by xx

Product 217159

Colour xxxxxx

Branding Full Colour Transfer

## **Artwork Advisories**

This template is not to scale and is to be used as a guide for print size & positioning only.

When transfer printed an outline edge (keyline) may be visible.

Full colour printed colours may differ when printed to the final product.

XXXX

Print area

xx x xx mm

Logo size

xx x xx mm

Branding

Full Colour Transfer