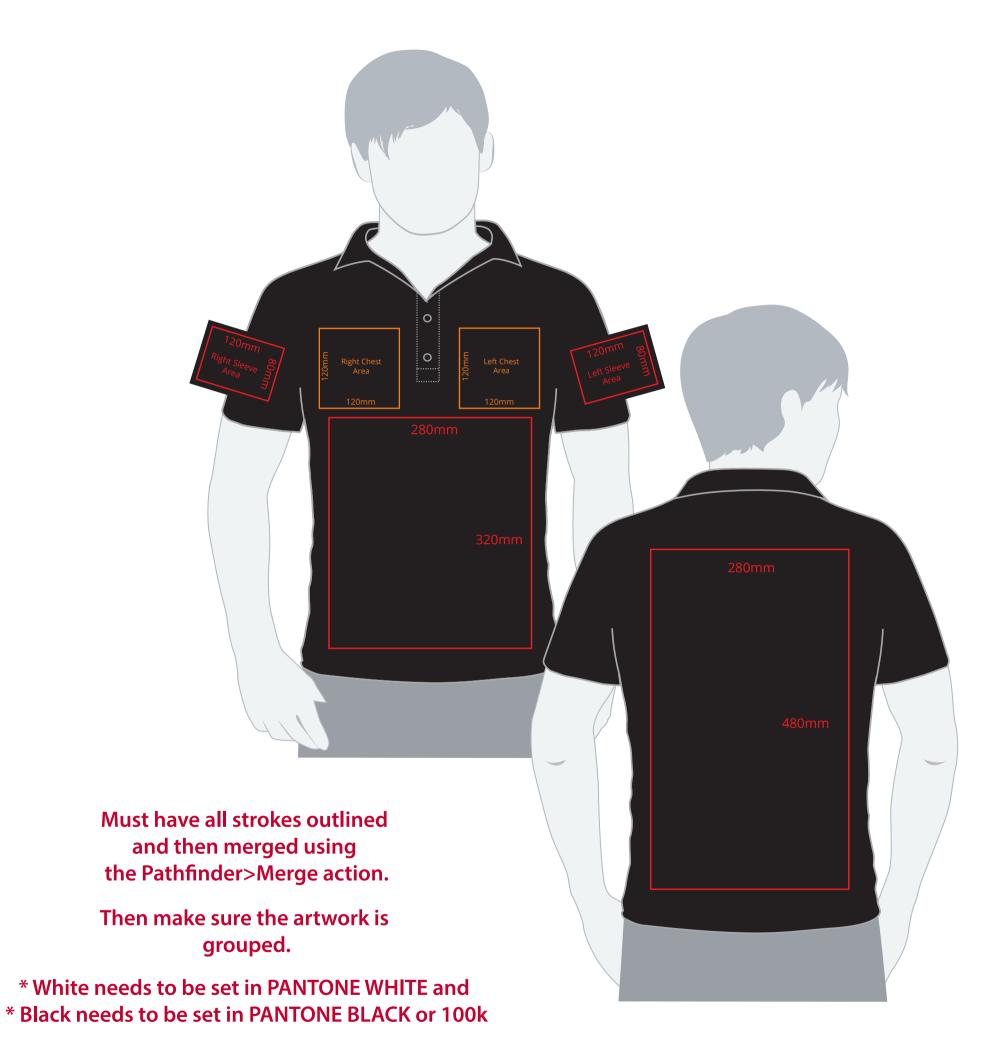

## YOUR VISUAL PROOF (1 of 2)

Artwork not to scale (to be used as a guide only) Please see page 2 for actual artwork size.

| Order Reference | xxxxx    |
|-----------------|----------|
| Date created    | xx/xx/xx |
| Created by      | XX       |

### Artwork Advisories

This template is not to scale and is to be used as a guide for print size & positioning only.

On coloured shirts a layer of white is printed underneath the artwork to ensure the colour of the product doesn't affect the print.

# YOUR VISUAL PROOF (2 of 2)

Visual Scale 100%

| Order Reference |
|-----------------|
| Date created    |
| Created by      |

XXXXXX xx/xx/xx XX

| Print position | XXXX        |
|----------------|-------------|
| Print area     | xx x xxmm   |
| Logo size      | xx x xxmm   |
| Branding       | Spot colour |