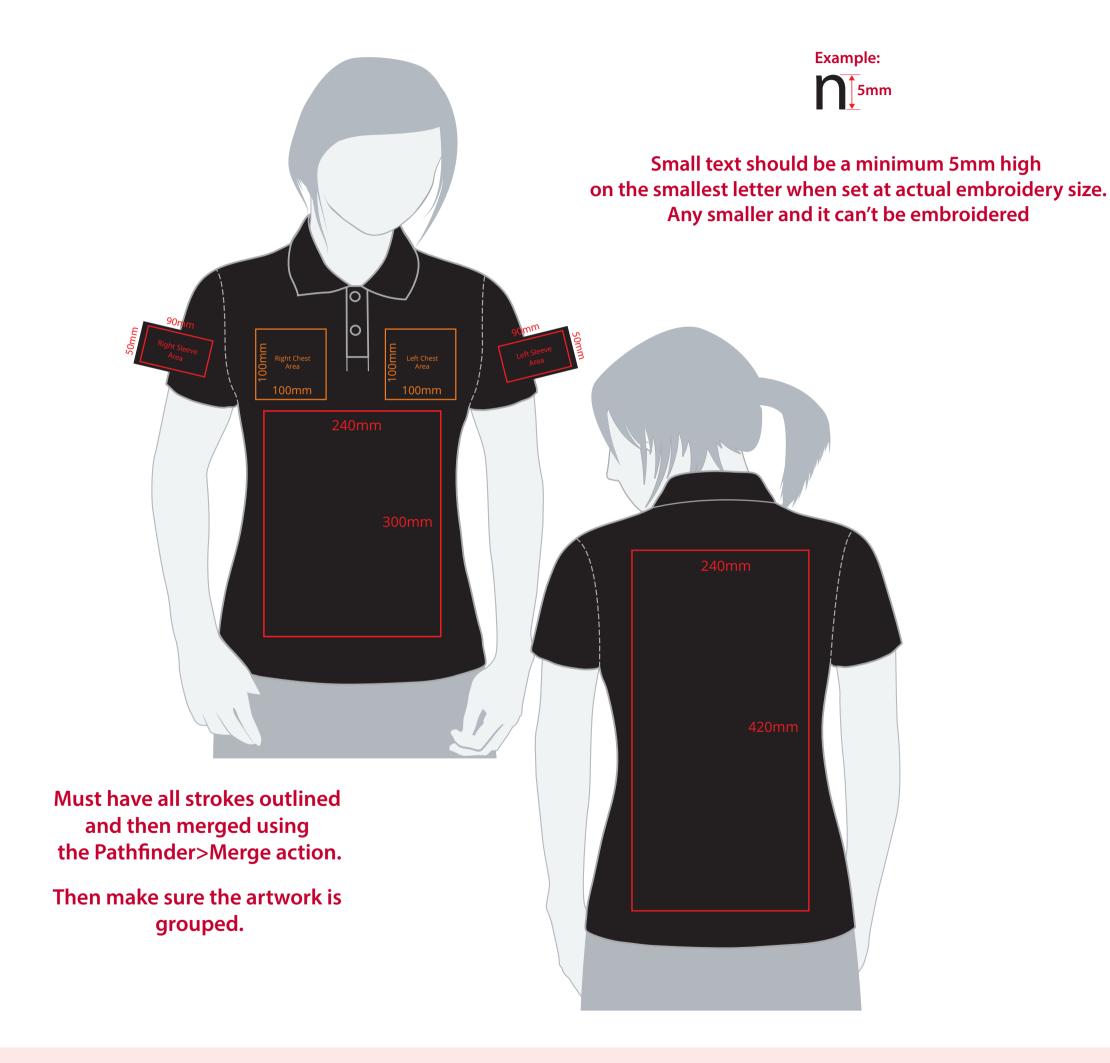

## YOUR VISUAL PROOF (1 of 2)

**Artwork not to scale (to be used as a guide only)** Please see page 2 for actual artwork size.

Order Reference XXXXXX Date created xx/xx/xxCreated by

XX

217160 Product XXXXXX Colour

**Embroidered** Branding

## **Artwork Advisories**

This template is not to scale and is to be used as a guide for print size & positioning only.

Please note the actual embroidery may differ slightly once digitised.

Thread colours are not Pantone matched. They are matched from universal Madeira thread swatch books.

Production processes may at times have a slight effect on how colours appear on garments.

It is the customer's responsibility to ensure that the proof is correct in all areas. Please be sure to double-check spelling, grammar, layout and design before approving artwork. Due to the variation in monitor colours and adjustments, PDF proofs may not provide an accurate colour representation of the final product & printed work. Once artwork is approved, your order will be processed based on the above unless any amendments are made. All orders are subject to our terms and conditions.

## YOUR VISUAL PROOF (2 of 2)

Order Reference

Date created

Created by

xx/xx/xx

XX

Print position

XXXX

Print area xx x xxmm

Logo size xx x xxmm

Branding

Embroidered

Embroidery (Madeira Thread) Colours