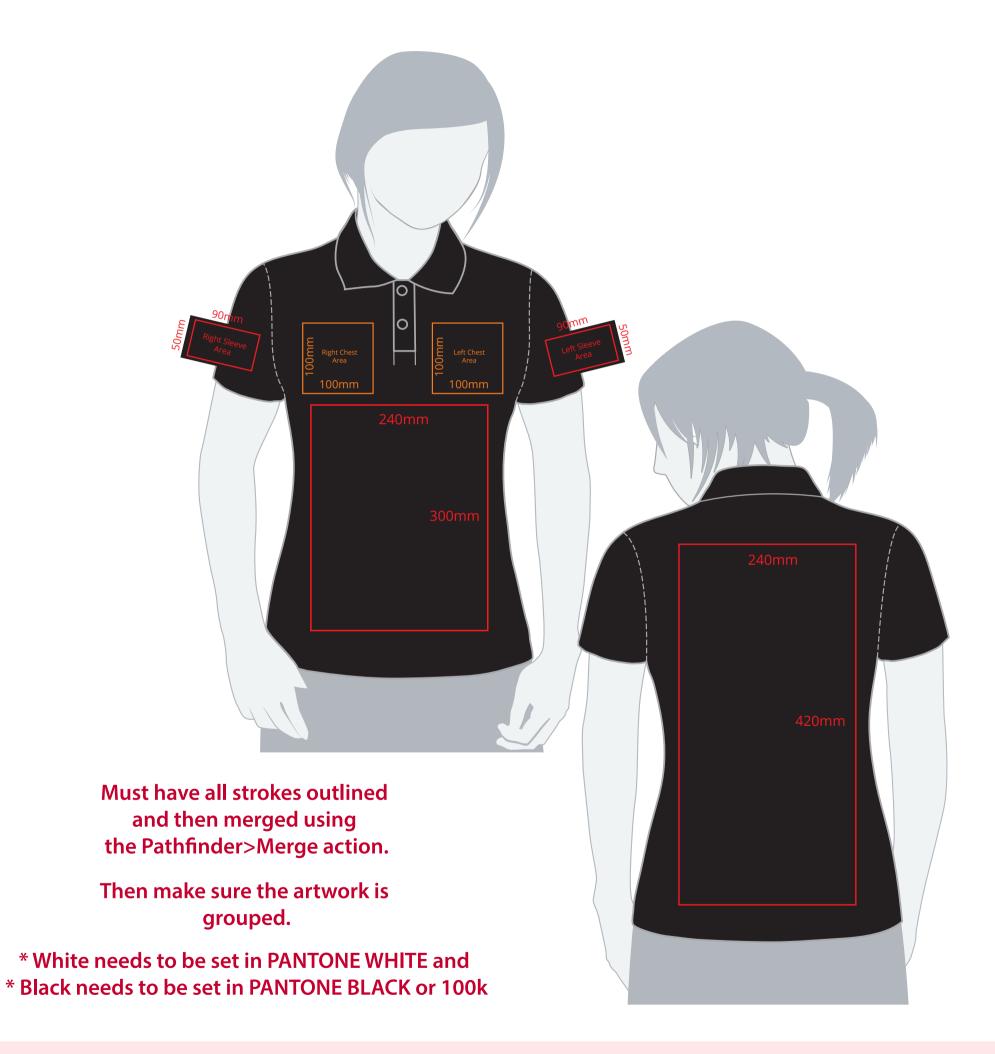

## YOUR VISUAL PROOF (2 of 2)

Visual Scale 100%

| Order Reference |
|-----------------|
| Date created    |
| Created by      |

XXXXXX xx/xx/xx XX

| Print position | XXXX        |
|----------------|-------------|
| Print area     | xx x xxmm   |
| Logo size      | xx x xxmm   |
| Branding       | Spot colour |