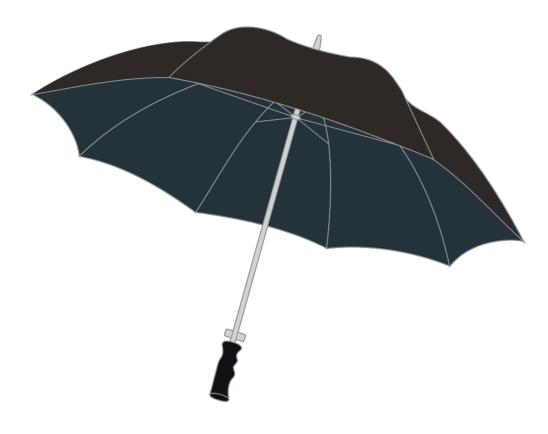

## YOUR VISUAL PROOF (1 of 2)

Order Reference xxxxxx

Date created xx/xx/xx

Created by xx

**Product** 217194 **Colour** Black

**Branding** Spot colour (2 col. max)