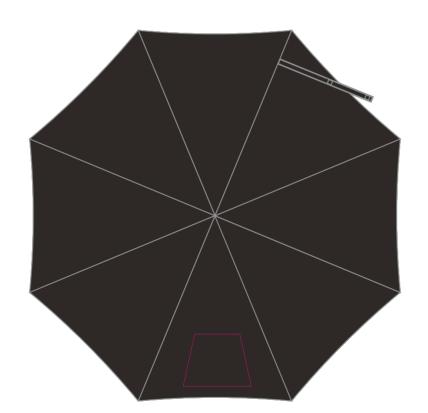

## YOUR VISUAL PROOF (2 of 2)

Visual scale 100%.

Order Reference
Date created
Created by

xxxxxx xx/xx/xx

XX

Print area 180 x 120 mm
Logo size xx x xxmm

**Branding** Spot colour (2 col. max)

Panels Printed xxx